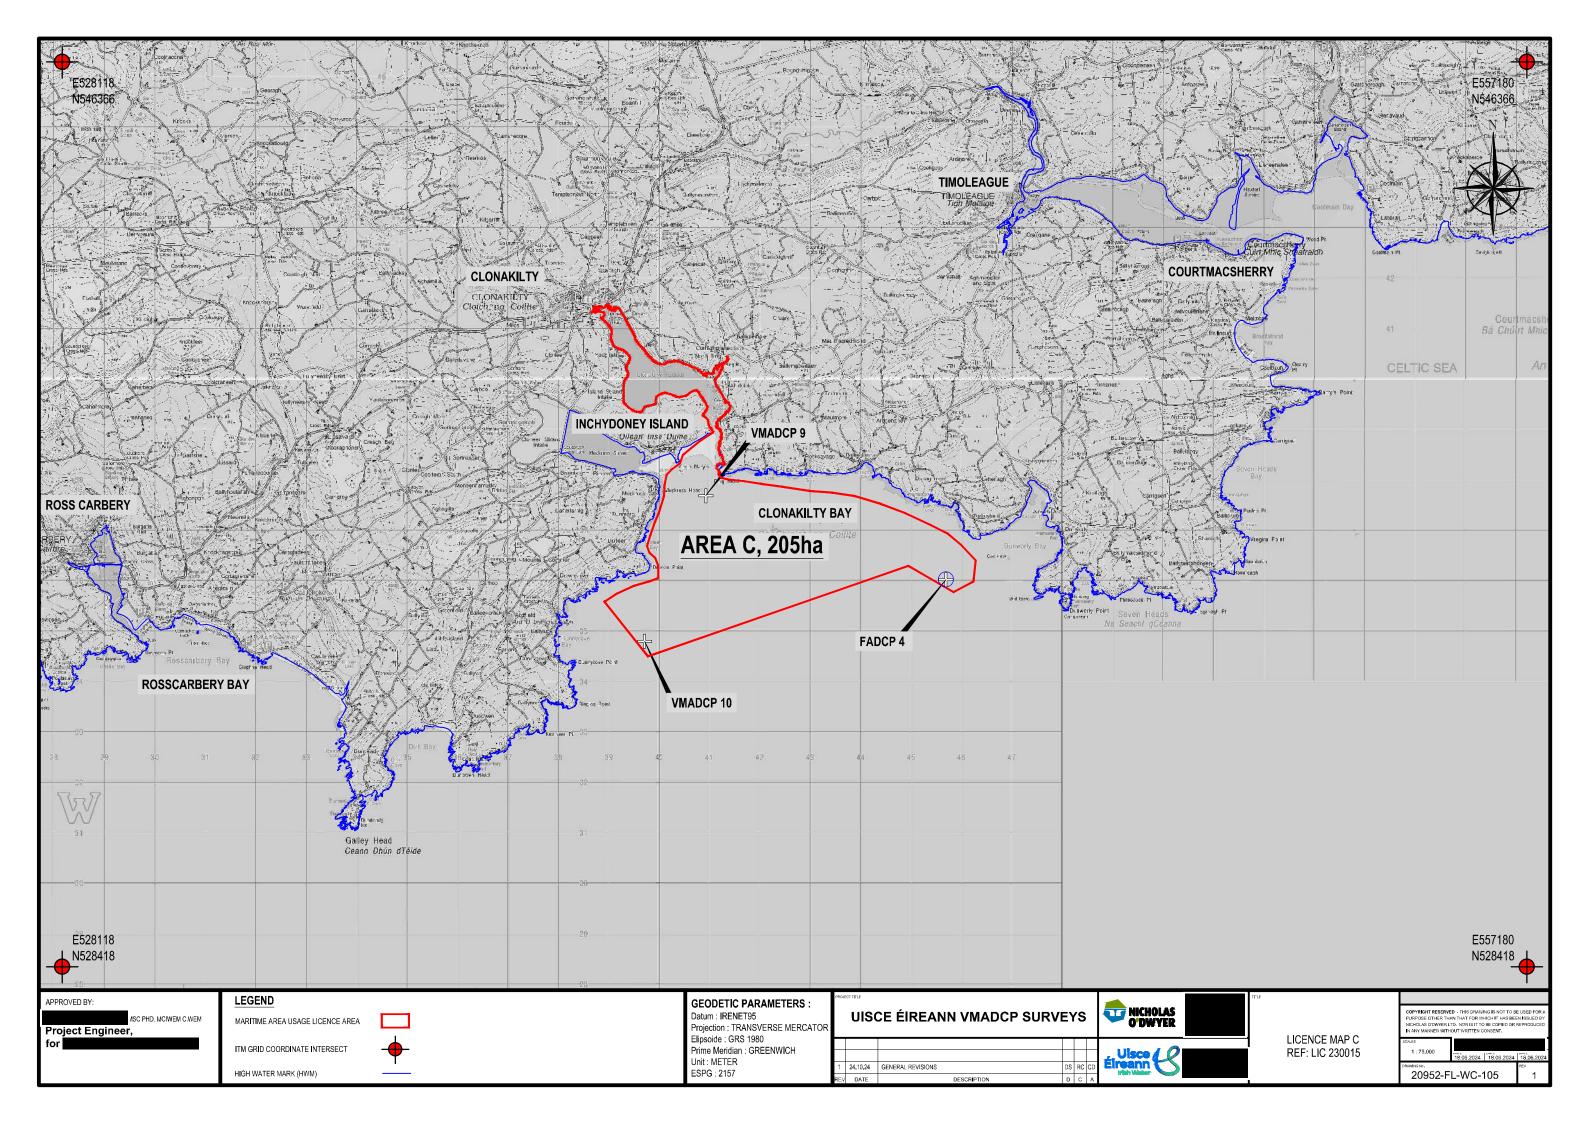

## **LICENCE MAPS - DRAWING LIST - CONTENTS**

| DRAWING No.       | DRAWING TITLE                                                      |
|-------------------|--------------------------------------------------------------------|
| 00050 51 1410 400 | 0.750 4.1 0.75 1.00 1.50 1.40 0.70 0.00 0.00 0.00 0.00 0.00 0.00 0 |
| 20952-FL-WC-100   | OVERALL SITE LOCATION MAP - WEST CORK                              |
| 20952-FL-WC-101   | LICENCE MAP A                                                      |
| 20952-FL-WC-102   | SITE LAYOUT MAP A                                                  |
| 20952-FL-WC-103   | LICENCE MAP B                                                      |
| 20952-FL-WC-104   | SITE LAYOUT MAP B                                                  |
| 20952-FL-WC-105   | LICENCE MAP C                                                      |
| 20952-FL-WC-106   | SITE LAYOUT MAP C                                                  |
| 20952-FL-WC-107   | LICENCE MAP D                                                      |
| 20952-FL-WC-108   | SITE LAYOUT MAP D                                                  |
| 20952-FL-WC-109   | LICENCE MAP E                                                      |
| 20952-FL-WC-110   | SITE LAYOUT MAP E                                                  |
| 20952-FL-WC-111   | LICENCE MAP F                                                      |
| 20952-FL-WC-112   | SITE LAYOUT MAP F                                                  |
| 20952-FL-WC-113   | PLAN AND ELEVATION OF STRUCTURE                                    |