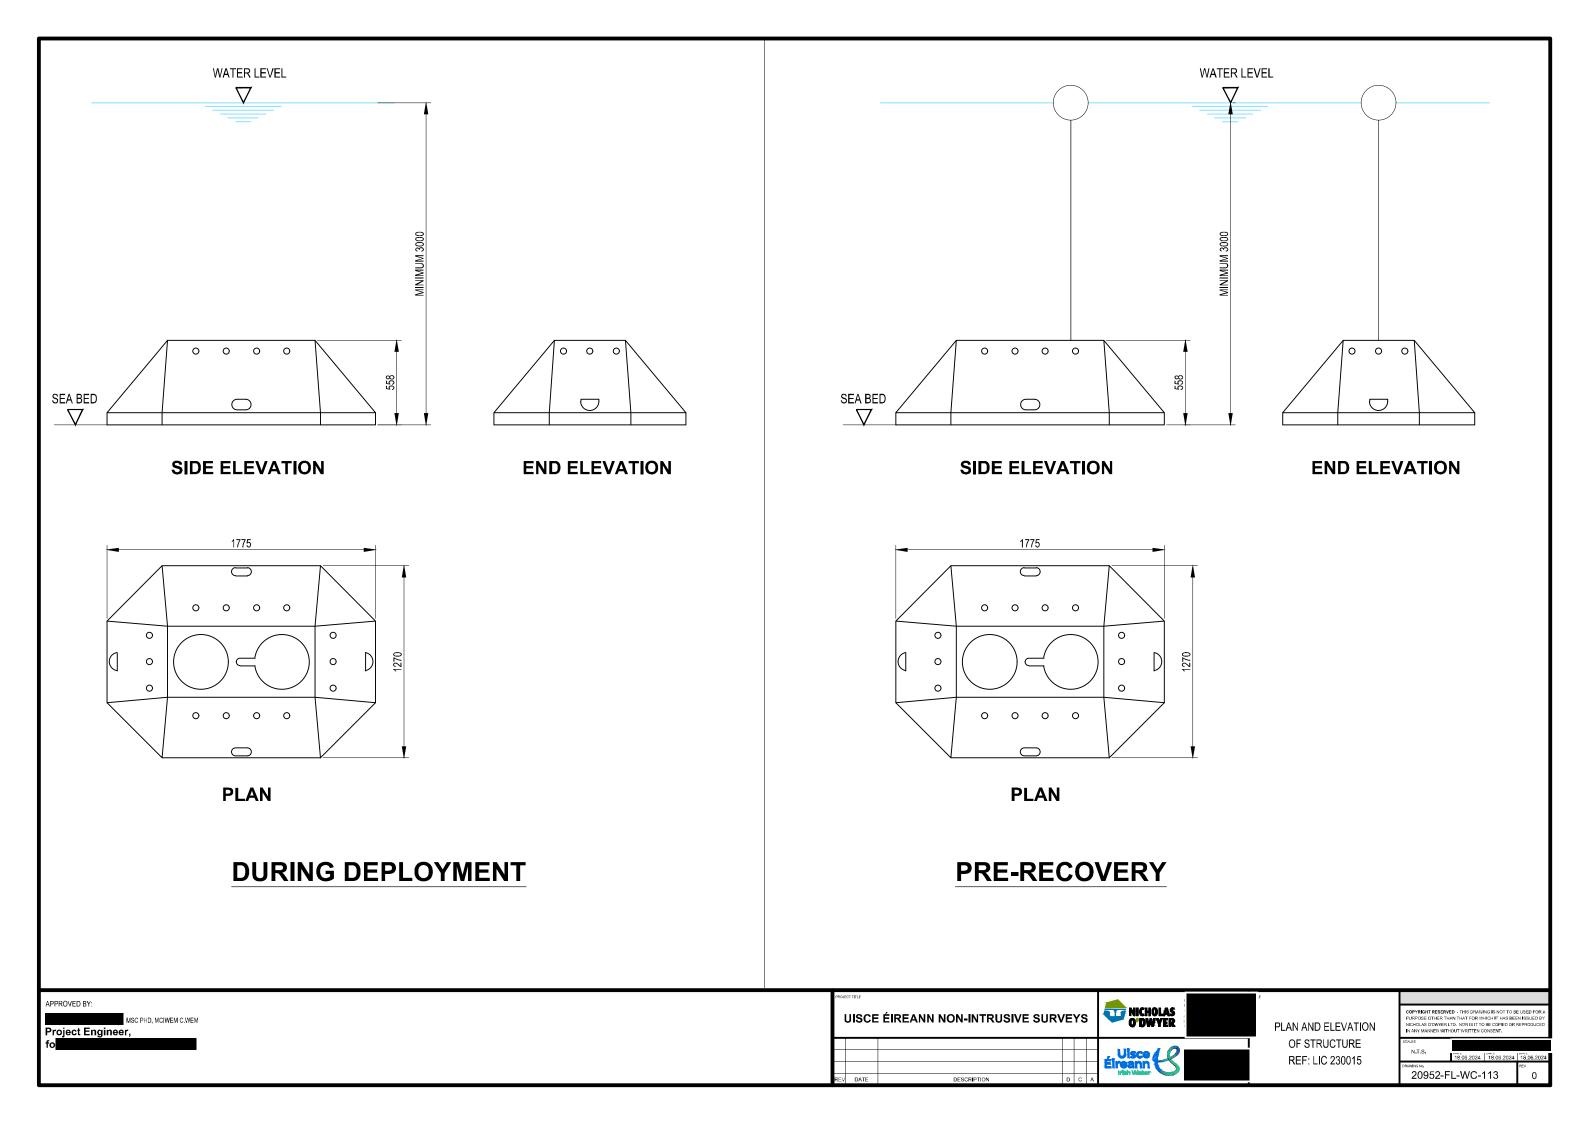

## **LICENCE MAPS - DRAWING LIST - CONTENTS**

| DRAWING No.       | DRAWING TITLE                                                      |
|-------------------|--------------------------------------------------------------------|
| 00050 51 1410 400 | 0.750 4.1 0.75 1.00 1.50 1.40 0.70 0.00 0.00 0.00 0.00 0.00 0.00 0 |
| 20952-FL-WC-100   | OVERALL SITE LOCATION MAP - WEST CORK                              |
| 20952-FL-WC-101   | LICENCE MAP A                                                      |
| 20952-FL-WC-102   | SITE LAYOUT MAP A                                                  |
| 20952-FL-WC-103   | LICENCE MAP B                                                      |
| 20952-FL-WC-104   | SITE LAYOUT MAP B                                                  |
| 20952-FL-WC-105   | LICENCE MAP C                                                      |
| 20952-FL-WC-106   | SITE LAYOUT MAP C                                                  |
| 20952-FL-WC-107   | LICENCE MAP D                                                      |
| 20952-FL-WC-108   | SITE LAYOUT MAP D                                                  |
| 20952-FL-WC-109   | LICENCE MAP E                                                      |
| 20952-FL-WC-110   | SITE LAYOUT MAP E                                                  |
| 20952-FL-WC-111   | LICENCE MAP F                                                      |
| 20952-FL-WC-112   | SITE LAYOUT MAP F                                                  |
| 20952-FL-WC-113   | PLAN AND ELEVATION OF STRUCTURE                                    |