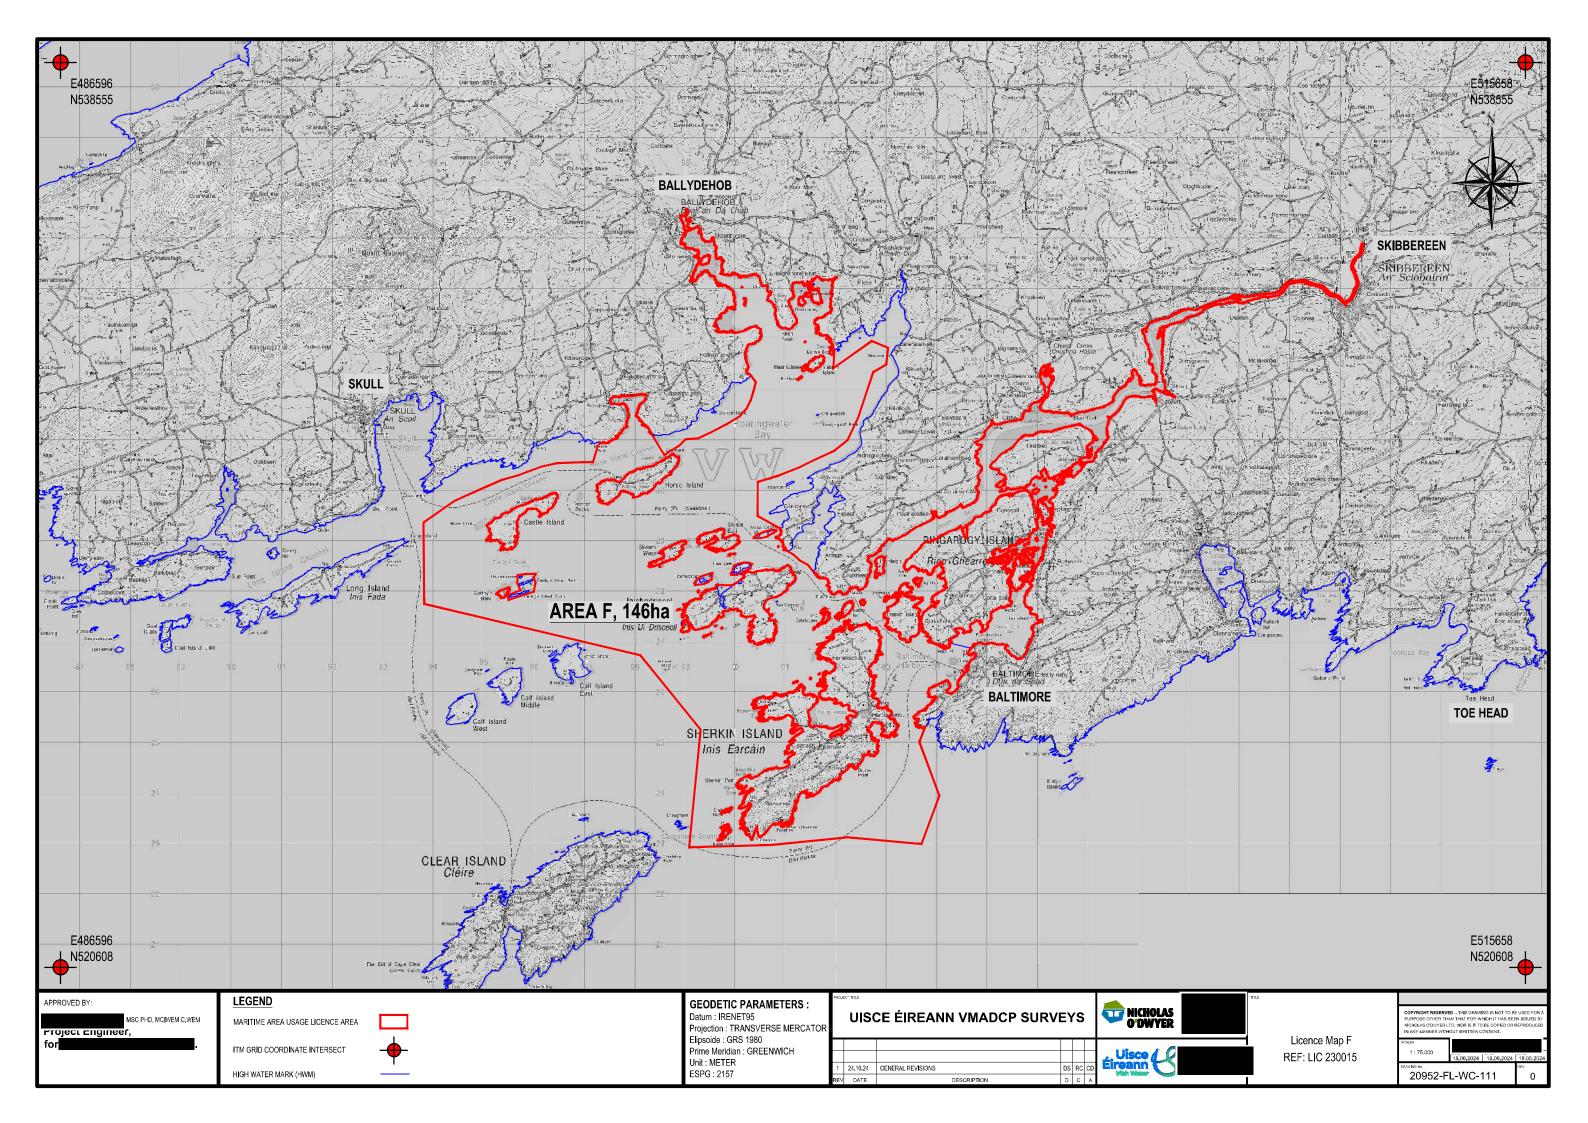

## **LICENCE MAPS - DRAWING LIST - CONTENTS**

| DRAWING No.       | DRAWING TITLE                                                      |
|-------------------|--------------------------------------------------------------------|
| 00050 51 1410 400 | 0.750 4.1 0.75 1.00 1.50 1.40 0.70 0.00 0.00 0.00 0.00 0.00 0.00 0 |
| 20952-FL-WC-100   | OVERALL SITE LOCATION MAP - WEST CORK                              |
| 20952-FL-WC-101   | LICENCE MAP A                                                      |
| 20952-FL-WC-102   | SITE LAYOUT MAP A                                                  |
| 20952-FL-WC-103   | LICENCE MAP B                                                      |
| 20952-FL-WC-104   | SITE LAYOUT MAP B                                                  |
| 20952-FL-WC-105   | LICENCE MAP C                                                      |
| 20952-FL-WC-106   | SITE LAYOUT MAP C                                                  |
| 20952-FL-WC-107   | LICENCE MAP D                                                      |
| 20952-FL-WC-108   | SITE LAYOUT MAP D                                                  |
| 20952-FL-WC-109   | LICENCE MAP E                                                      |
| 20952-FL-WC-110   | SITE LAYOUT MAP E                                                  |
| 20952-FL-WC-111   | LICENCE MAP F                                                      |
| 20952-FL-WC-112   | SITE LAYOUT MAP F                                                  |
| 20952-FL-WC-113   | PLAN AND ELEVATION OF STRUCTURE                                    |