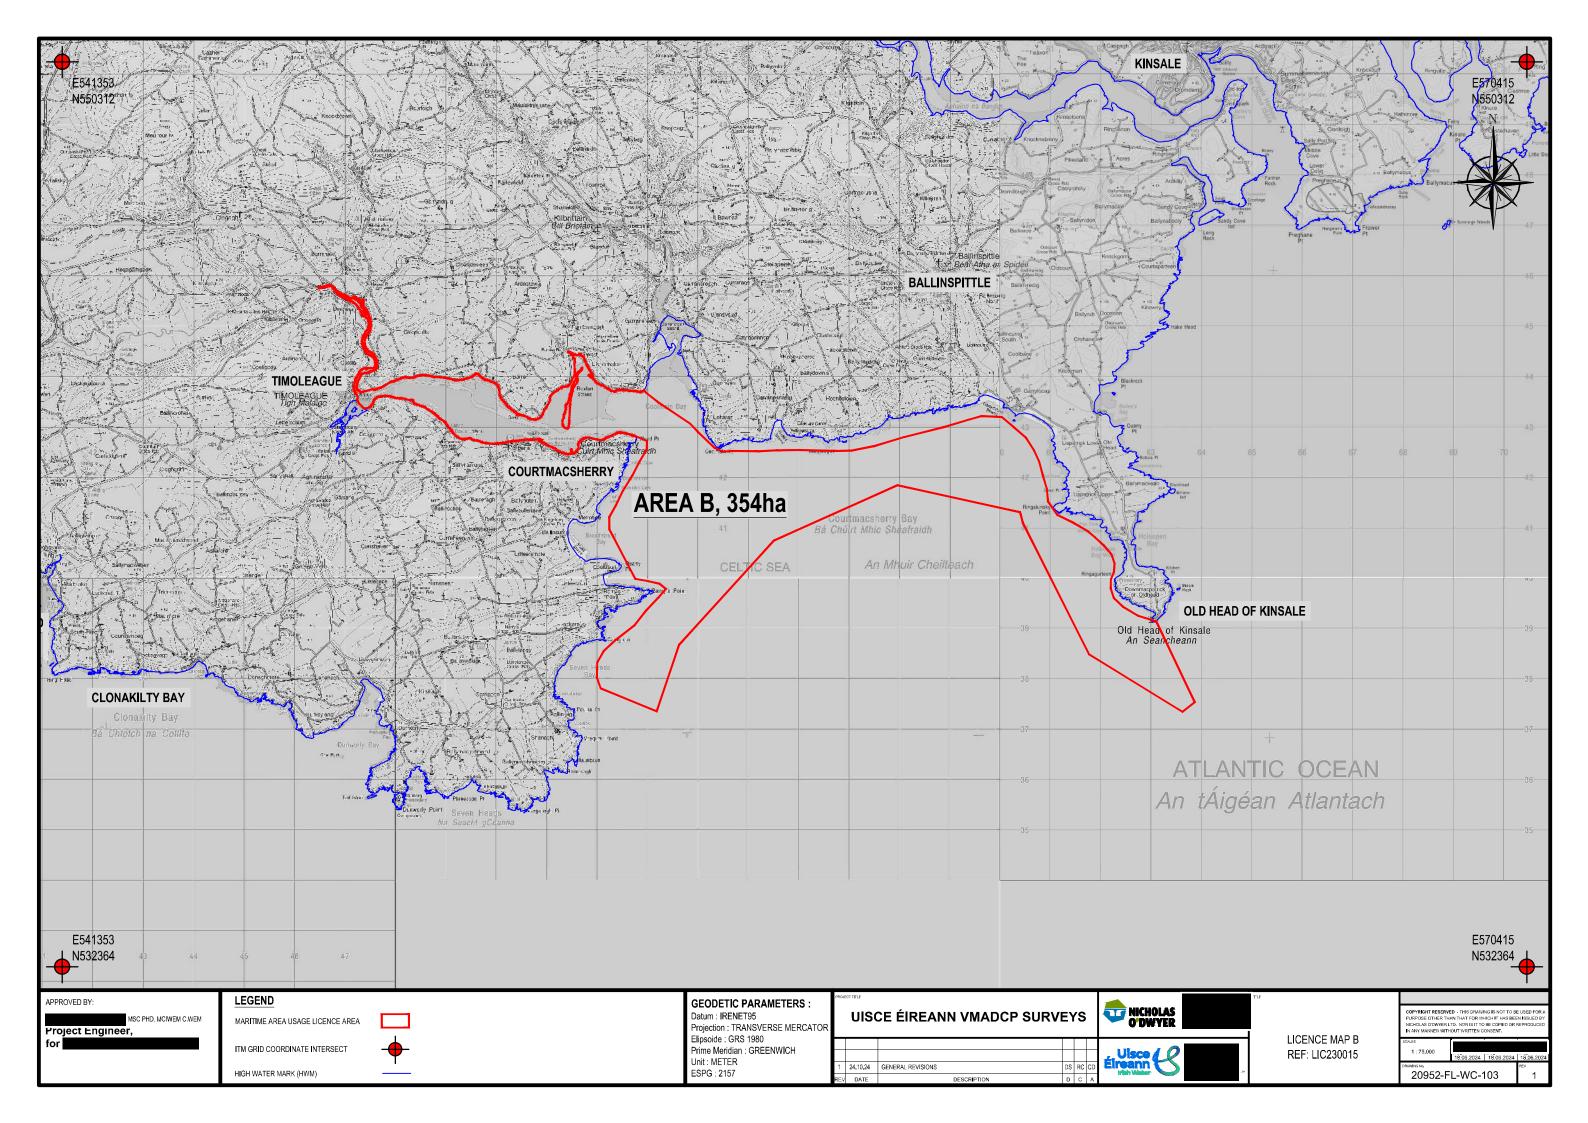

## **LICENCE MAPS - DRAWING LIST - CONTENTS**

| DRAWING No.       | DRAWING TITLE                                                      |
|-------------------|--------------------------------------------------------------------|
| 00050 51 1410 400 | 0.750 4.1 0.75 1.00 1.50 1.40 0.70 0.00 0.00 0.00 0.00 0.00 0.00 0 |
| 20952-FL-WC-100   | OVERALL SITE LOCATION MAP - WEST CORK                              |
| 20952-FL-WC-101   | LICENCE MAP A                                                      |
| 20952-FL-WC-102   | SITE LAYOUT MAP A                                                  |
| 20952-FL-WC-103   | LICENCE MAP B                                                      |
| 20952-FL-WC-104   | SITE LAYOUT MAP B                                                  |
| 20952-FL-WC-105   | LICENCE MAP C                                                      |
| 20952-FL-WC-106   | SITE LAYOUT MAP C                                                  |
| 20952-FL-WC-107   | LICENCE MAP D                                                      |
| 20952-FL-WC-108   | SITE LAYOUT MAP D                                                  |
| 20952-FL-WC-109   | LICENCE MAP E                                                      |
| 20952-FL-WC-110   | SITE LAYOUT MAP E                                                  |
| 20952-FL-WC-111   | LICENCE MAP F                                                      |
| 20952-FL-WC-112   | SITE LAYOUT MAP F                                                  |
| 20952-FL-WC-113   | PLAN AND ELEVATION OF STRUCTURE                                    |