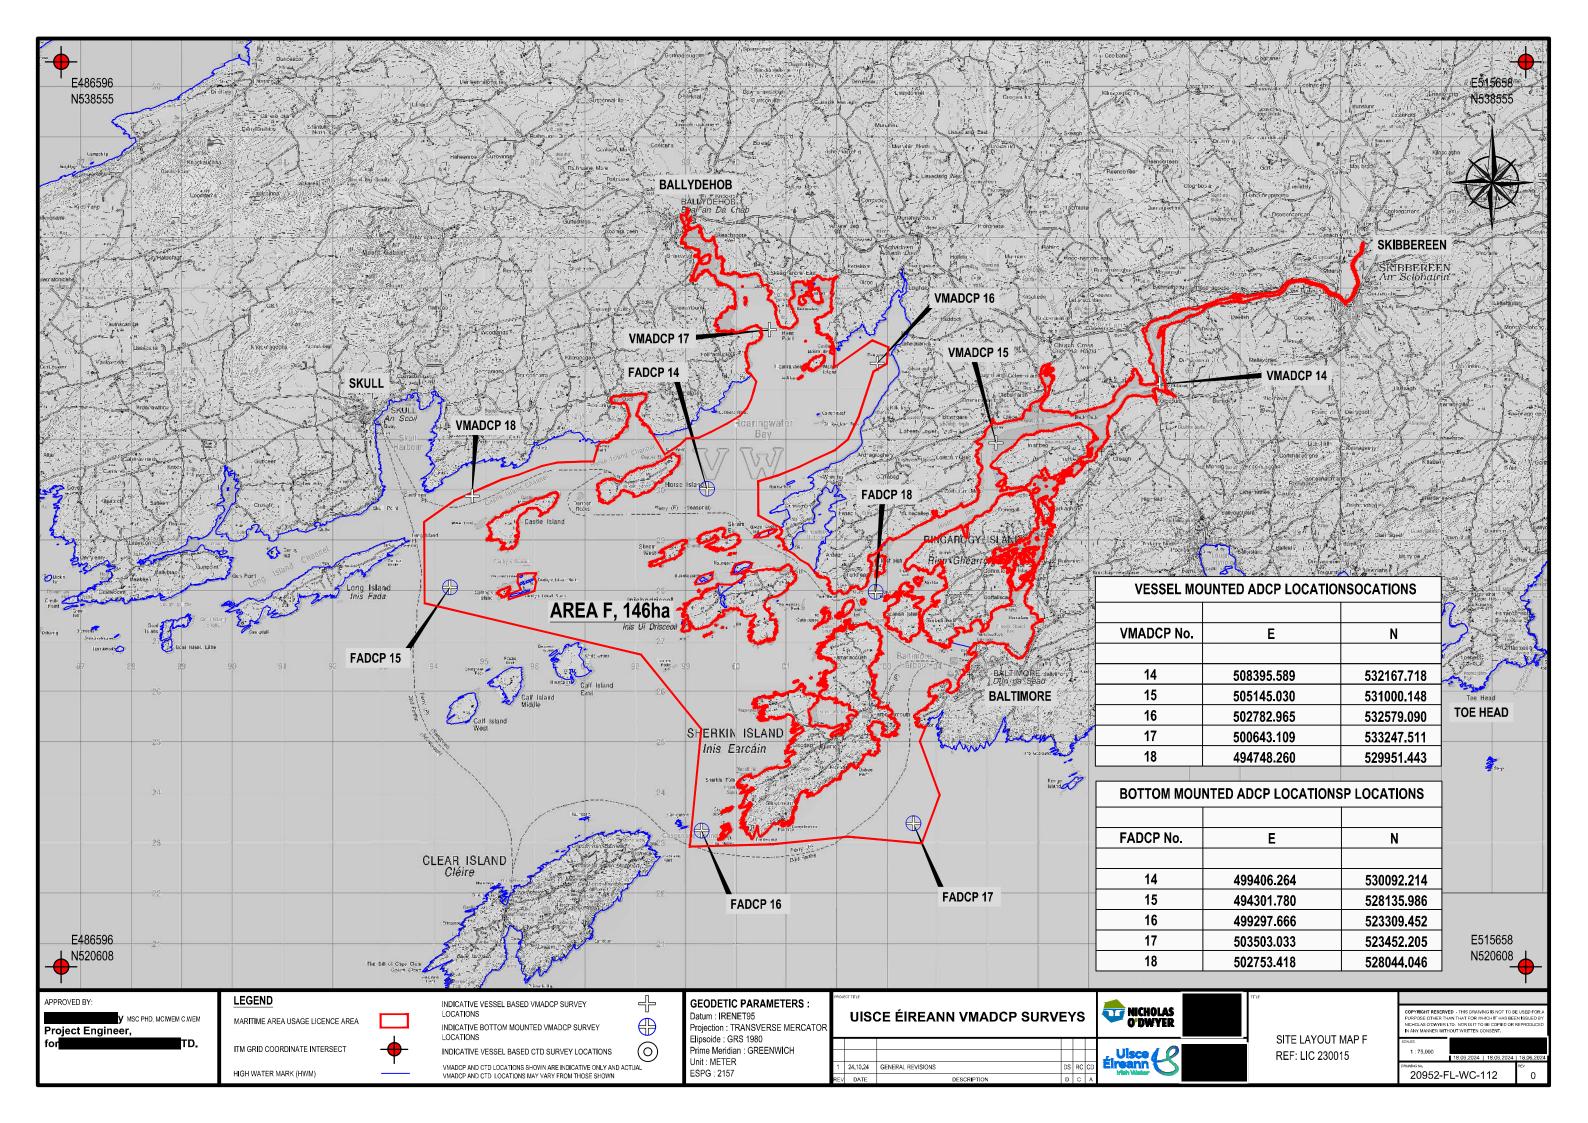

## **LICENCE MAPS - DRAWING LIST - CONTENTS**

| DRAWING No.       | DRAWING TITLE                                                      |
|-------------------|--------------------------------------------------------------------|
| 00050 51 1410 400 | 0.750 4.1 0.75 1.00 1.50 1.40 0.70 0.00 0.00 0.00 0.00 0.00 0.00 0 |
| 20952-FL-WC-100   | OVERALL SITE LOCATION MAP - WEST CORK                              |
| 20952-FL-WC-101   | LICENCE MAP A                                                      |
| 20952-FL-WC-102   | SITE LAYOUT MAP A                                                  |
| 20952-FL-WC-103   | LICENCE MAP B                                                      |
| 20952-FL-WC-104   | SITE LAYOUT MAP B                                                  |
| 20952-FL-WC-105   | LICENCE MAP C                                                      |
| 20952-FL-WC-106   | SITE LAYOUT MAP C                                                  |
| 20952-FL-WC-107   | LICENCE MAP D                                                      |
| 20952-FL-WC-108   | SITE LAYOUT MAP D                                                  |
| 20952-FL-WC-109   | LICENCE MAP E                                                      |
| 20952-FL-WC-110   | SITE LAYOUT MAP E                                                  |
| 20952-FL-WC-111   | LICENCE MAP F                                                      |
| 20952-FL-WC-112   | SITE LAYOUT MAP F                                                  |
| 20952-FL-WC-113   | PLAN AND ELEVATION OF STRUCTURE                                    |