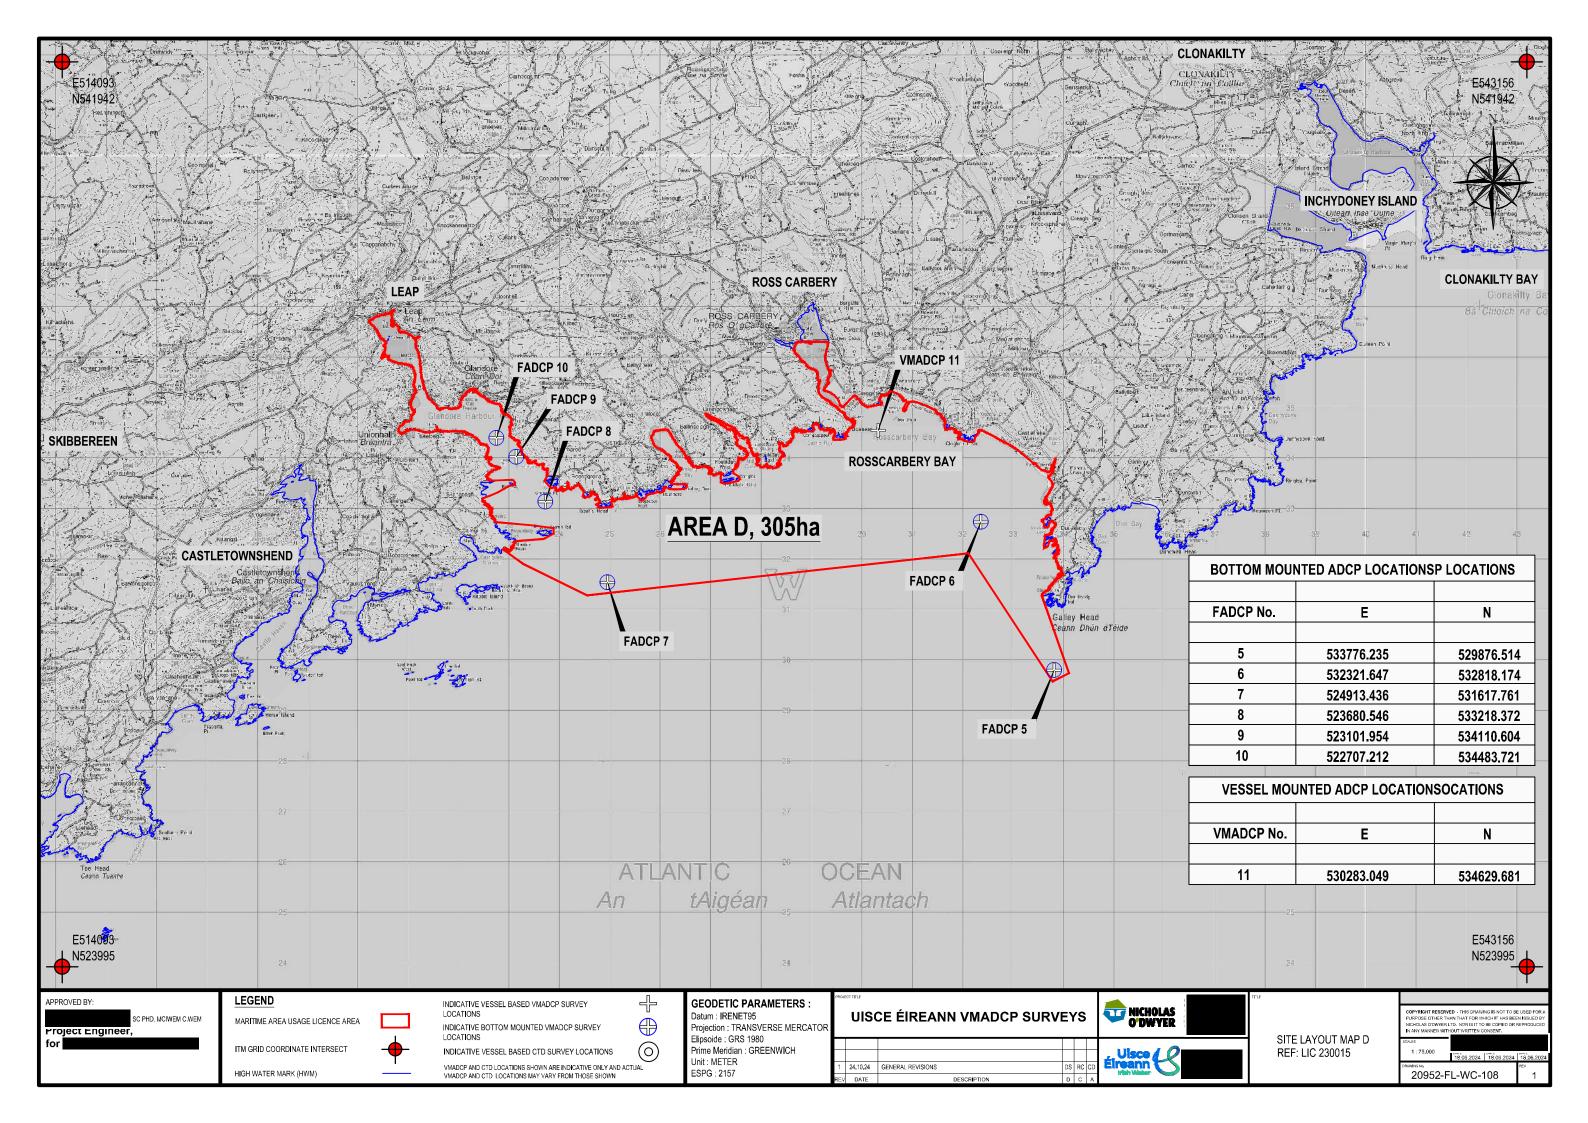

## **LICENCE MAPS - DRAWING LIST - CONTENTS**

| DRAWING No.       | DRAWING TITLE                                                      |
|-------------------|--------------------------------------------------------------------|
| 00050 51 1410 400 | 0.750 4.1 0.75 1.00 1.50 1.40 0.70 0.00 0.00 0.00 0.00 0.00 0.00 0 |
| 20952-FL-WC-100   | OVERALL SITE LOCATION MAP - WEST CORK                              |
| 20952-FL-WC-101   | LICENCE MAP A                                                      |
| 20952-FL-WC-102   | SITE LAYOUT MAP A                                                  |
| 20952-FL-WC-103   | LICENCE MAP B                                                      |
| 20952-FL-WC-104   | SITE LAYOUT MAP B                                                  |
| 20952-FL-WC-105   | LICENCE MAP C                                                      |
| 20952-FL-WC-106   | SITE LAYOUT MAP C                                                  |
| 20952-FL-WC-107   | LICENCE MAP D                                                      |
| 20952-FL-WC-108   | SITE LAYOUT MAP D                                                  |
| 20952-FL-WC-109   | LICENCE MAP E                                                      |
| 20952-FL-WC-110   | SITE LAYOUT MAP E                                                  |
| 20952-FL-WC-111   | LICENCE MAP F                                                      |
| 20952-FL-WC-112   | SITE LAYOUT MAP F                                                  |
| 20952-FL-WC-113   | PLAN AND ELEVATION OF STRUCTURE                                    |