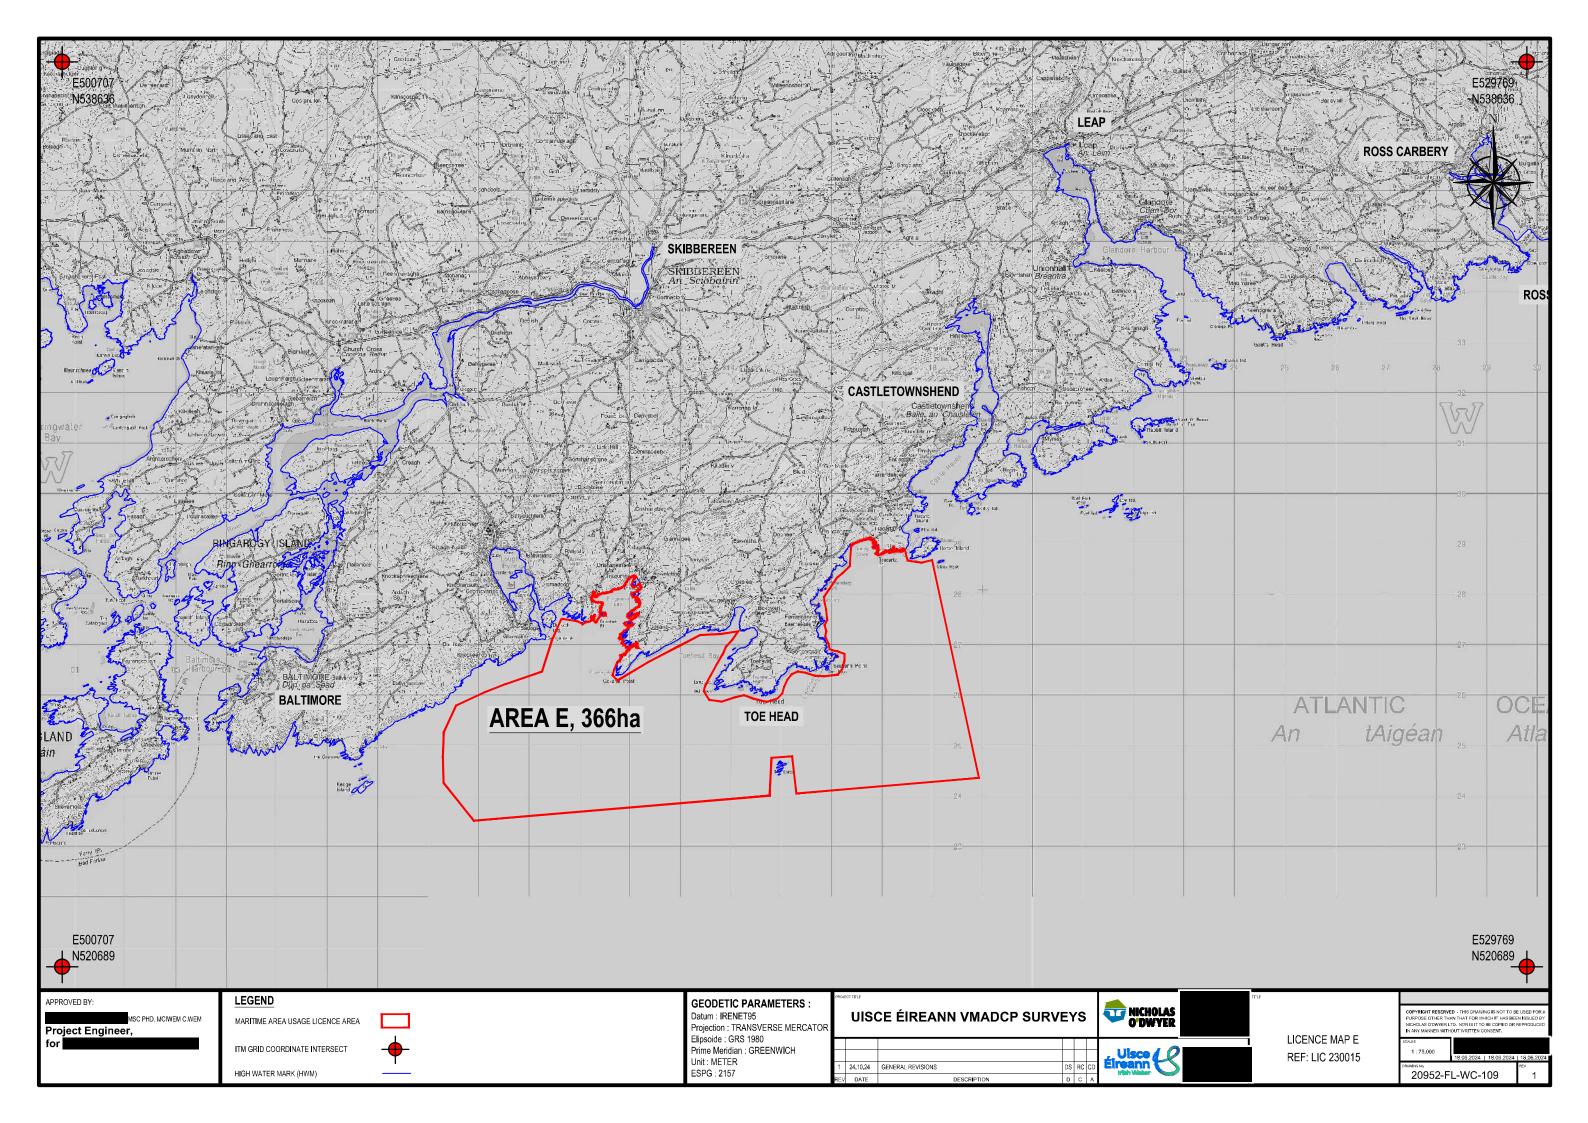

## **LICENCE MAPS - DRAWING LIST - CONTENTS**

| DRAWING No.       | DRAWING TITLE                                                      |
|-------------------|--------------------------------------------------------------------|
| 00050 51 1410 400 | 0.750 4.1 0.75 1.00 1.50 1.40 0.70 0.00 0.00 0.00 0.00 0.00 0.00 0 |
| 20952-FL-WC-100   | OVERALL SITE LOCATION MAP - WEST CORK                              |
| 20952-FL-WC-101   | LICENCE MAP A                                                      |
| 20952-FL-WC-102   | SITE LAYOUT MAP A                                                  |
| 20952-FL-WC-103   | LICENCE MAP B                                                      |
| 20952-FL-WC-104   | SITE LAYOUT MAP B                                                  |
| 20952-FL-WC-105   | LICENCE MAP C                                                      |
| 20952-FL-WC-106   | SITE LAYOUT MAP C                                                  |
| 20952-FL-WC-107   | LICENCE MAP D                                                      |
| 20952-FL-WC-108   | SITE LAYOUT MAP D                                                  |
| 20952-FL-WC-109   | LICENCE MAP E                                                      |
| 20952-FL-WC-110   | SITE LAYOUT MAP E                                                  |
| 20952-FL-WC-111   | LICENCE MAP F                                                      |
| 20952-FL-WC-112   | SITE LAYOUT MAP F                                                  |
| 20952-FL-WC-113   | PLAN AND ELEVATION OF STRUCTURE                                    |