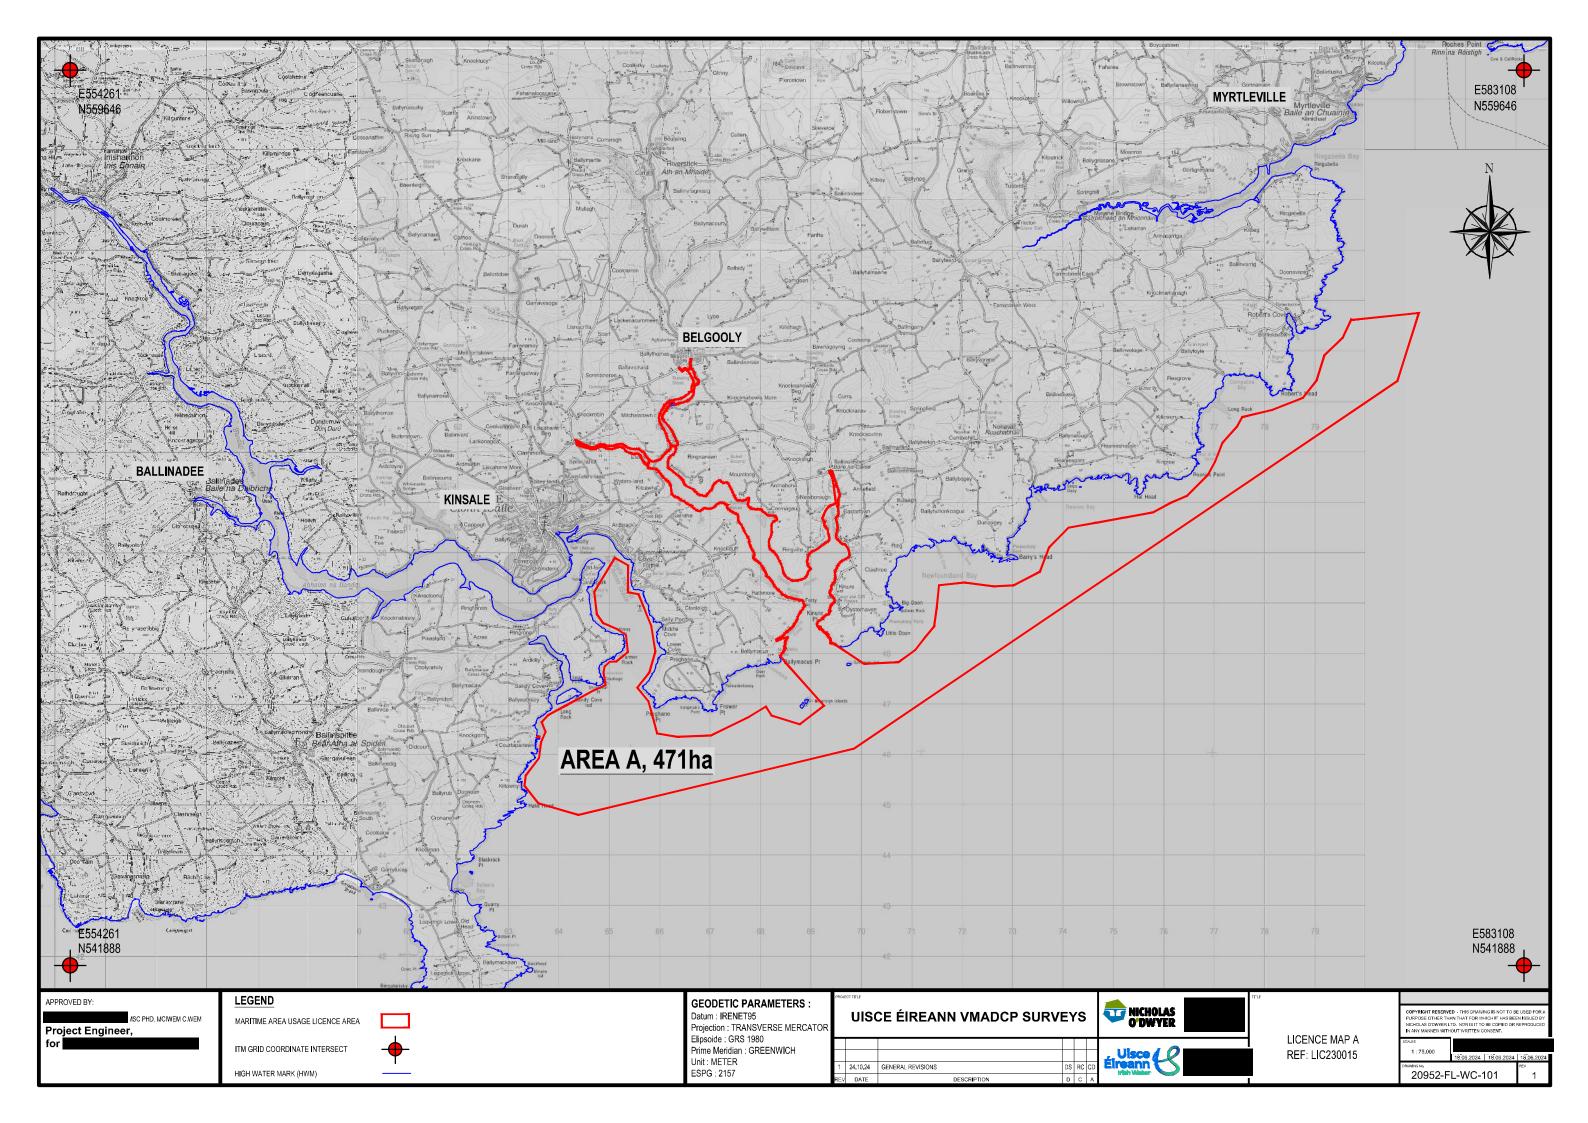

## **LICENCE MAPS - DRAWING LIST - CONTENTS**

| DRAWING No.       | DRAWING TITLE                                                      |
|-------------------|--------------------------------------------------------------------|
| 00050 51 1410 400 | 0.750 4.1 0.75 1.00 1.50 1.40 0.70 0.00 0.00 0.00 0.00 0.00 0.00 0 |
| 20952-FL-WC-100   | OVERALL SITE LOCATION MAP - WEST CORK                              |
| 20952-FL-WC-101   | LICENCE MAP A                                                      |
| 20952-FL-WC-102   | SITE LAYOUT MAP A                                                  |
| 20952-FL-WC-103   | LICENCE MAP B                                                      |
| 20952-FL-WC-104   | SITE LAYOUT MAP B                                                  |
| 20952-FL-WC-105   | LICENCE MAP C                                                      |
| 20952-FL-WC-106   | SITE LAYOUT MAP C                                                  |
| 20952-FL-WC-107   | LICENCE MAP D                                                      |
| 20952-FL-WC-108   | SITE LAYOUT MAP D                                                  |
| 20952-FL-WC-109   | LICENCE MAP E                                                      |
| 20952-FL-WC-110   | SITE LAYOUT MAP E                                                  |
| 20952-FL-WC-111   | LICENCE MAP F                                                      |
| 20952-FL-WC-112   | SITE LAYOUT MAP F                                                  |
| 20952-FL-WC-113   | PLAN AND ELEVATION OF STRUCTURE                                    |