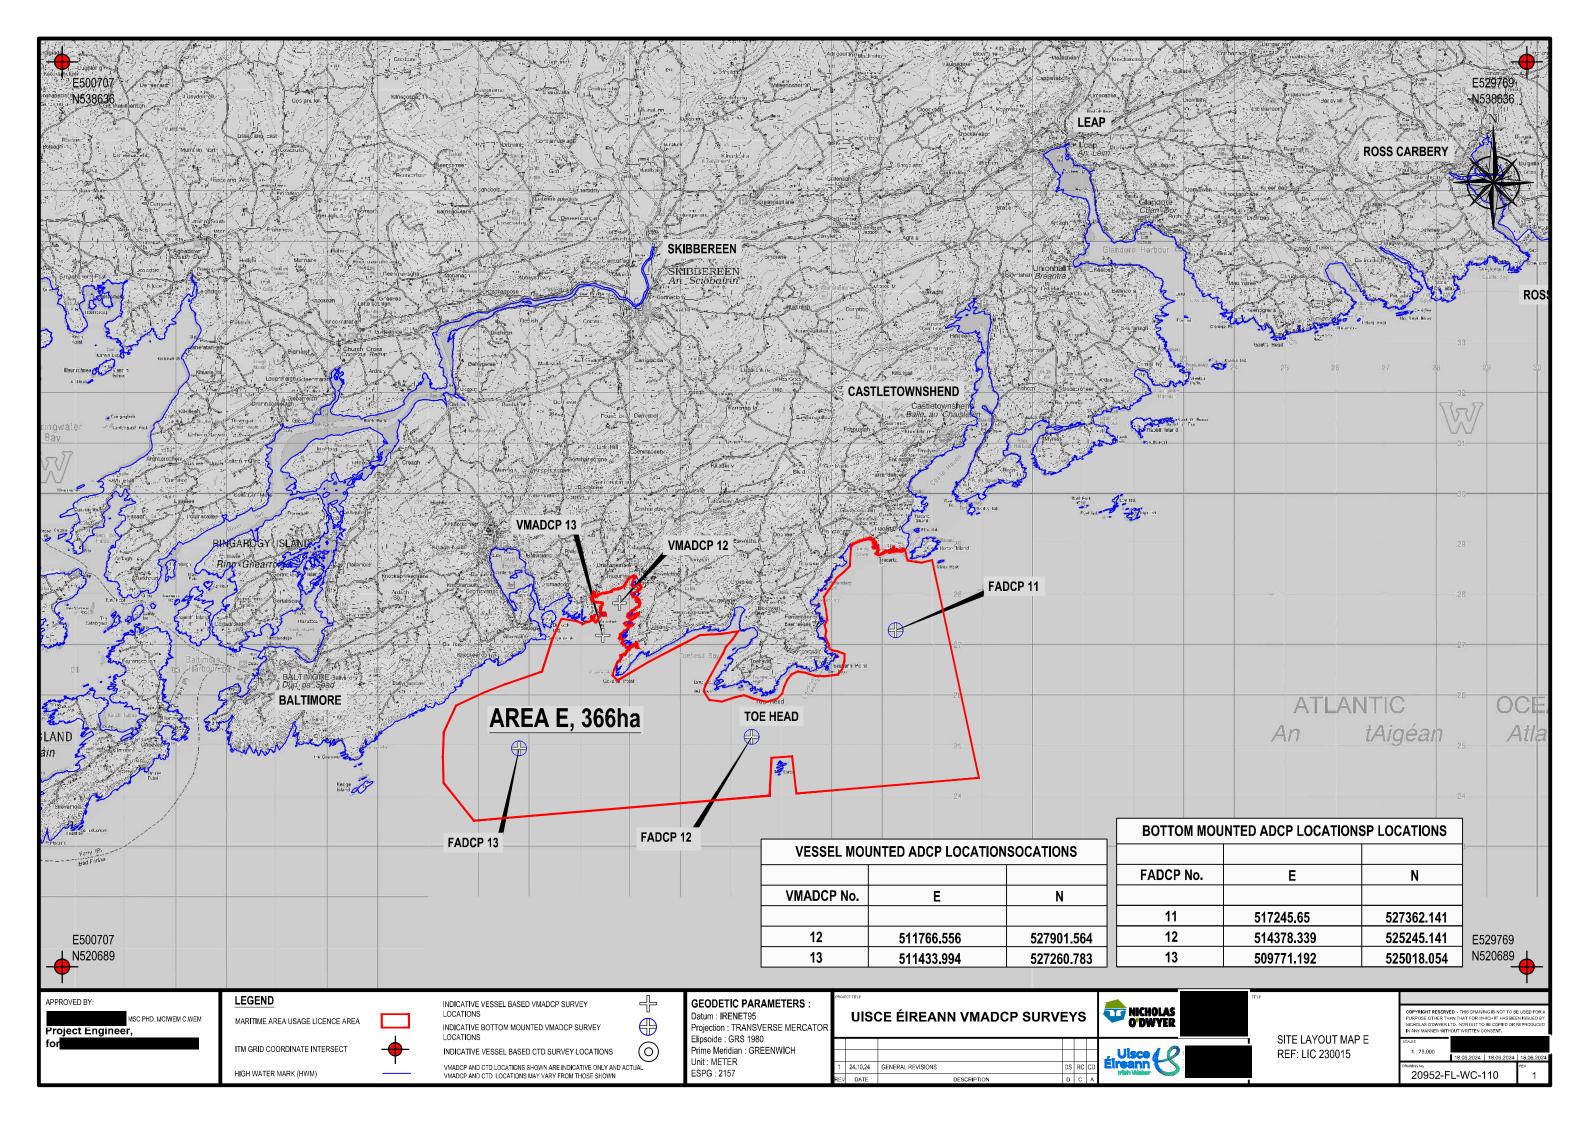

## **LICENCE MAPS - DRAWING LIST - CONTENTS**

| DRAWING No.       | DRAWING TITLE                                                      |
|-------------------|--------------------------------------------------------------------|
| 00050 51 1410 400 | 0.750 4.1 0.75 1.00 1.50 1.40 0.70 0.00 0.00 0.00 0.00 0.00 0.00 0 |
| 20952-FL-WC-100   | OVERALL SITE LOCATION MAP - WEST CORK                              |
| 20952-FL-WC-101   | LICENCE MAP A                                                      |
| 20952-FL-WC-102   | SITE LAYOUT MAP A                                                  |
| 20952-FL-WC-103   | LICENCE MAP B                                                      |
| 20952-FL-WC-104   | SITE LAYOUT MAP B                                                  |
| 20952-FL-WC-105   | LICENCE MAP C                                                      |
| 20952-FL-WC-106   | SITE LAYOUT MAP C                                                  |
| 20952-FL-WC-107   | LICENCE MAP D                                                      |
| 20952-FL-WC-108   | SITE LAYOUT MAP D                                                  |
| 20952-FL-WC-109   | LICENCE MAP E                                                      |
| 20952-FL-WC-110   | SITE LAYOUT MAP E                                                  |
| 20952-FL-WC-111   | LICENCE MAP F                                                      |
| 20952-FL-WC-112   | SITE LAYOUT MAP F                                                  |
| 20952-FL-WC-113   | PLAN AND ELEVATION OF STRUCTURE                                    |