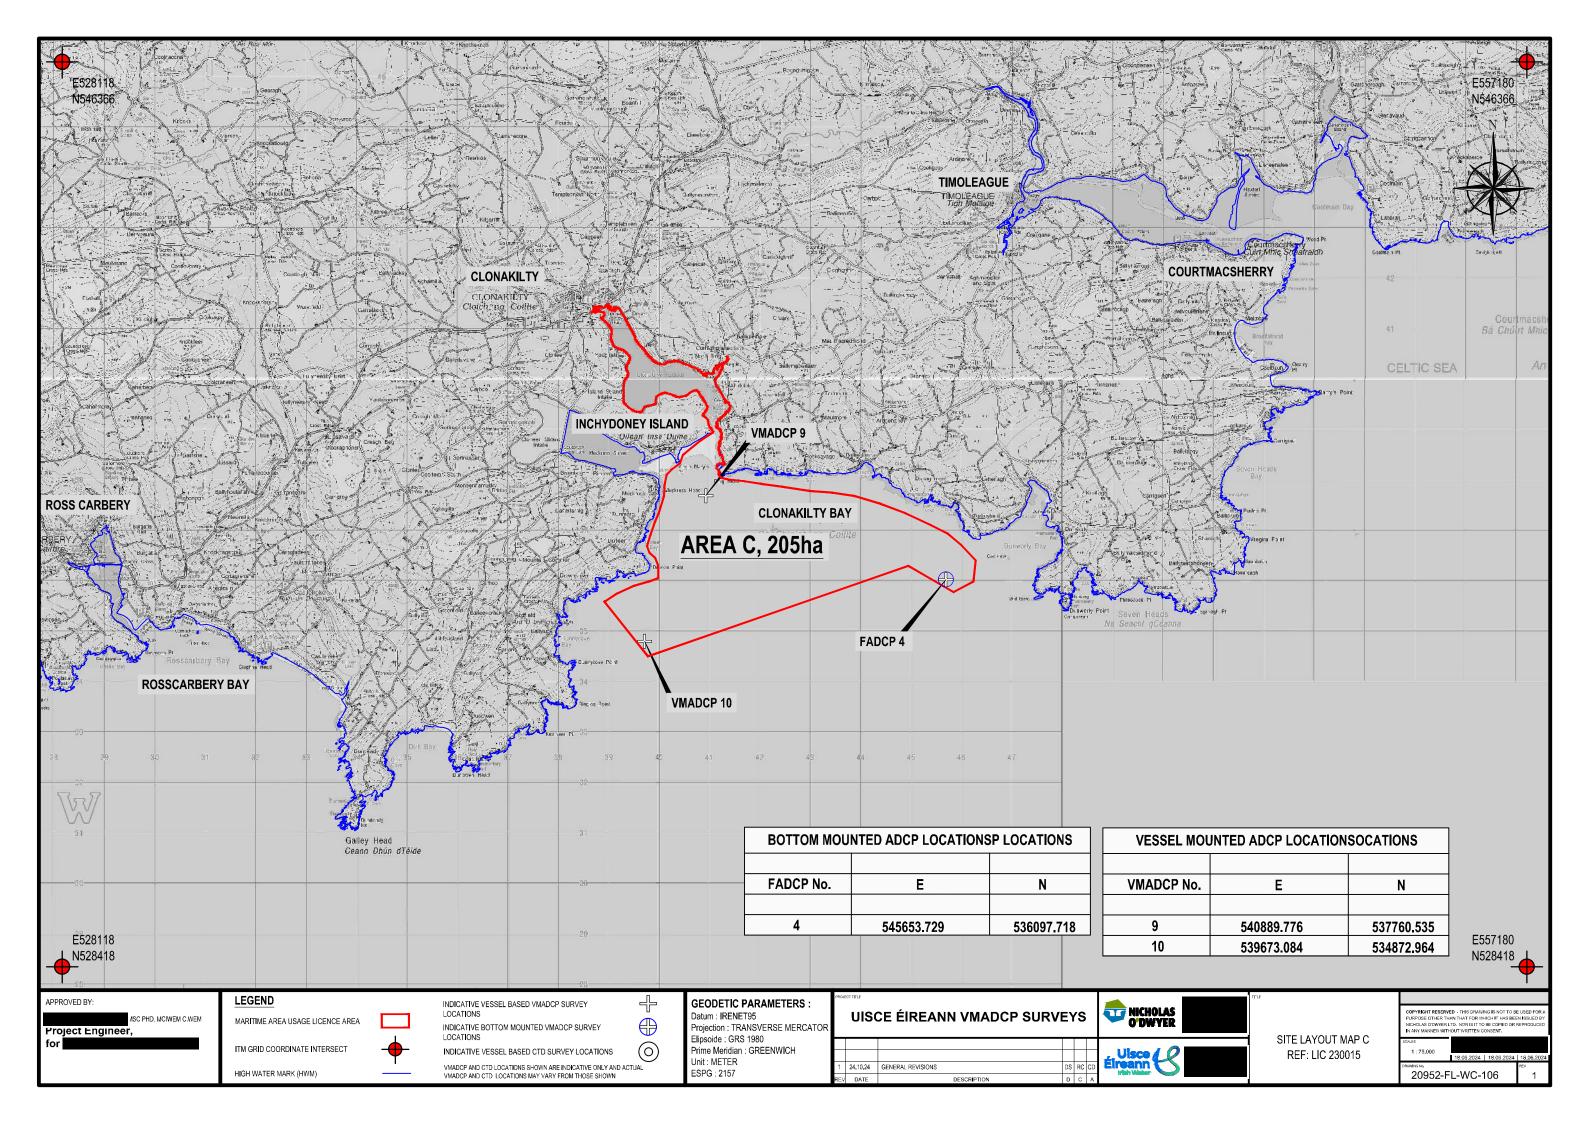

## **LICENCE MAPS - DRAWING LIST - CONTENTS**

| DRAWING No.       | DRAWING TITLE                                                      |
|-------------------|--------------------------------------------------------------------|
| 00050 51 1410 400 | 0.750 4.1 0.75 1.00 1.50 1.40 0.70 0.00 0.00 0.00 0.00 0.00 0.00 0 |
| 20952-FL-WC-100   | OVERALL SITE LOCATION MAP - WEST CORK                              |
| 20952-FL-WC-101   | LICENCE MAP A                                                      |
| 20952-FL-WC-102   | SITE LAYOUT MAP A                                                  |
| 20952-FL-WC-103   | LICENCE MAP B                                                      |
| 20952-FL-WC-104   | SITE LAYOUT MAP B                                                  |
| 20952-FL-WC-105   | LICENCE MAP C                                                      |
| 20952-FL-WC-106   | SITE LAYOUT MAP C                                                  |
| 20952-FL-WC-107   | LICENCE MAP D                                                      |
| 20952-FL-WC-108   | SITE LAYOUT MAP D                                                  |
| 20952-FL-WC-109   | LICENCE MAP E                                                      |
| 20952-FL-WC-110   | SITE LAYOUT MAP E                                                  |
| 20952-FL-WC-111   | LICENCE MAP F                                                      |
| 20952-FL-WC-112   | SITE LAYOUT MAP F                                                  |
| 20952-FL-WC-113   | PLAN AND ELEVATION OF STRUCTURE                                    |