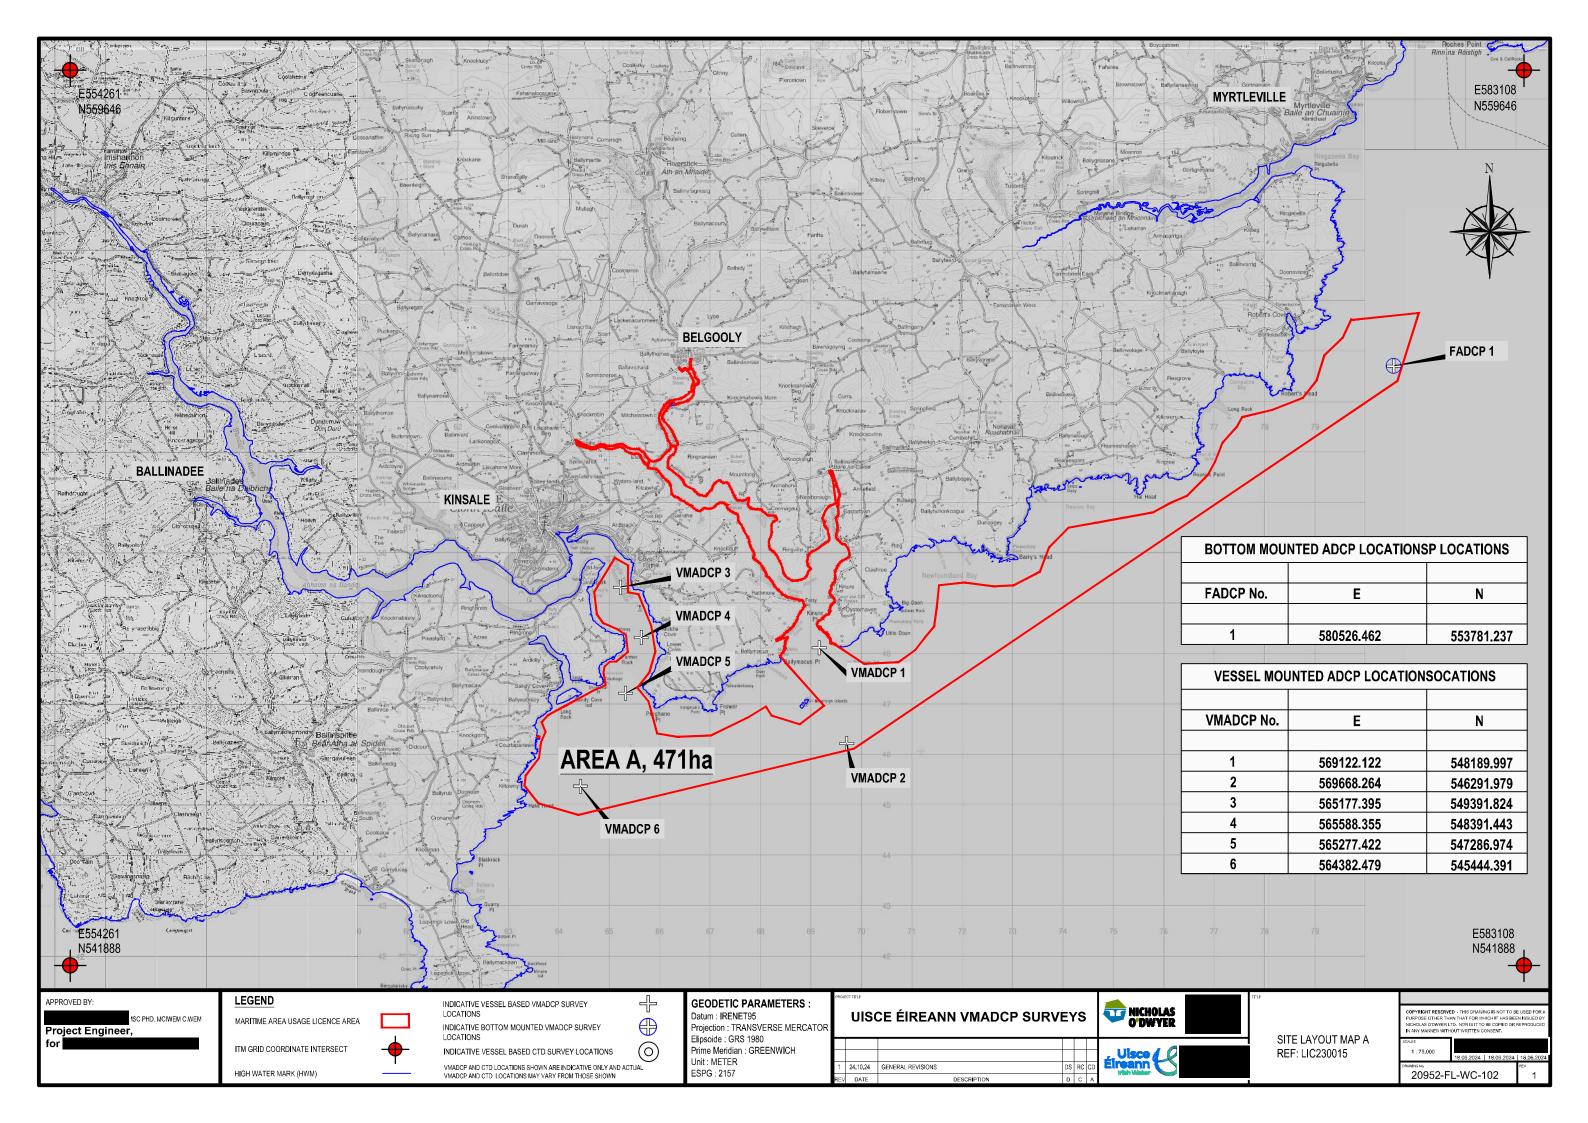

## **LICENCE MAPS - DRAWING LIST - CONTENTS**

| DRAWING No.       | DRAWING TITLE                                                      |
|-------------------|--------------------------------------------------------------------|
| 00050 51 1410 400 | 0.750 4.1 0.75 1.00 1.50 1.40 0.70 0.00 0.00 0.00 0.00 0.00 0.00 0 |
| 20952-FL-WC-100   | OVERALL SITE LOCATION MAP - WEST CORK                              |
| 20952-FL-WC-101   | LICENCE MAP A                                                      |
| 20952-FL-WC-102   | SITE LAYOUT MAP A                                                  |
| 20952-FL-WC-103   | LICENCE MAP B                                                      |
| 20952-FL-WC-104   | SITE LAYOUT MAP B                                                  |
| 20952-FL-WC-105   | LICENCE MAP C                                                      |
| 20952-FL-WC-106   | SITE LAYOUT MAP C                                                  |
| 20952-FL-WC-107   | LICENCE MAP D                                                      |
| 20952-FL-WC-108   | SITE LAYOUT MAP D                                                  |
| 20952-FL-WC-109   | LICENCE MAP E                                                      |
| 20952-FL-WC-110   | SITE LAYOUT MAP E                                                  |
| 20952-FL-WC-111   | LICENCE MAP F                                                      |
| 20952-FL-WC-112   | SITE LAYOUT MAP F                                                  |
| 20952-FL-WC-113   | PLAN AND ELEVATION OF STRUCTURE                                    |