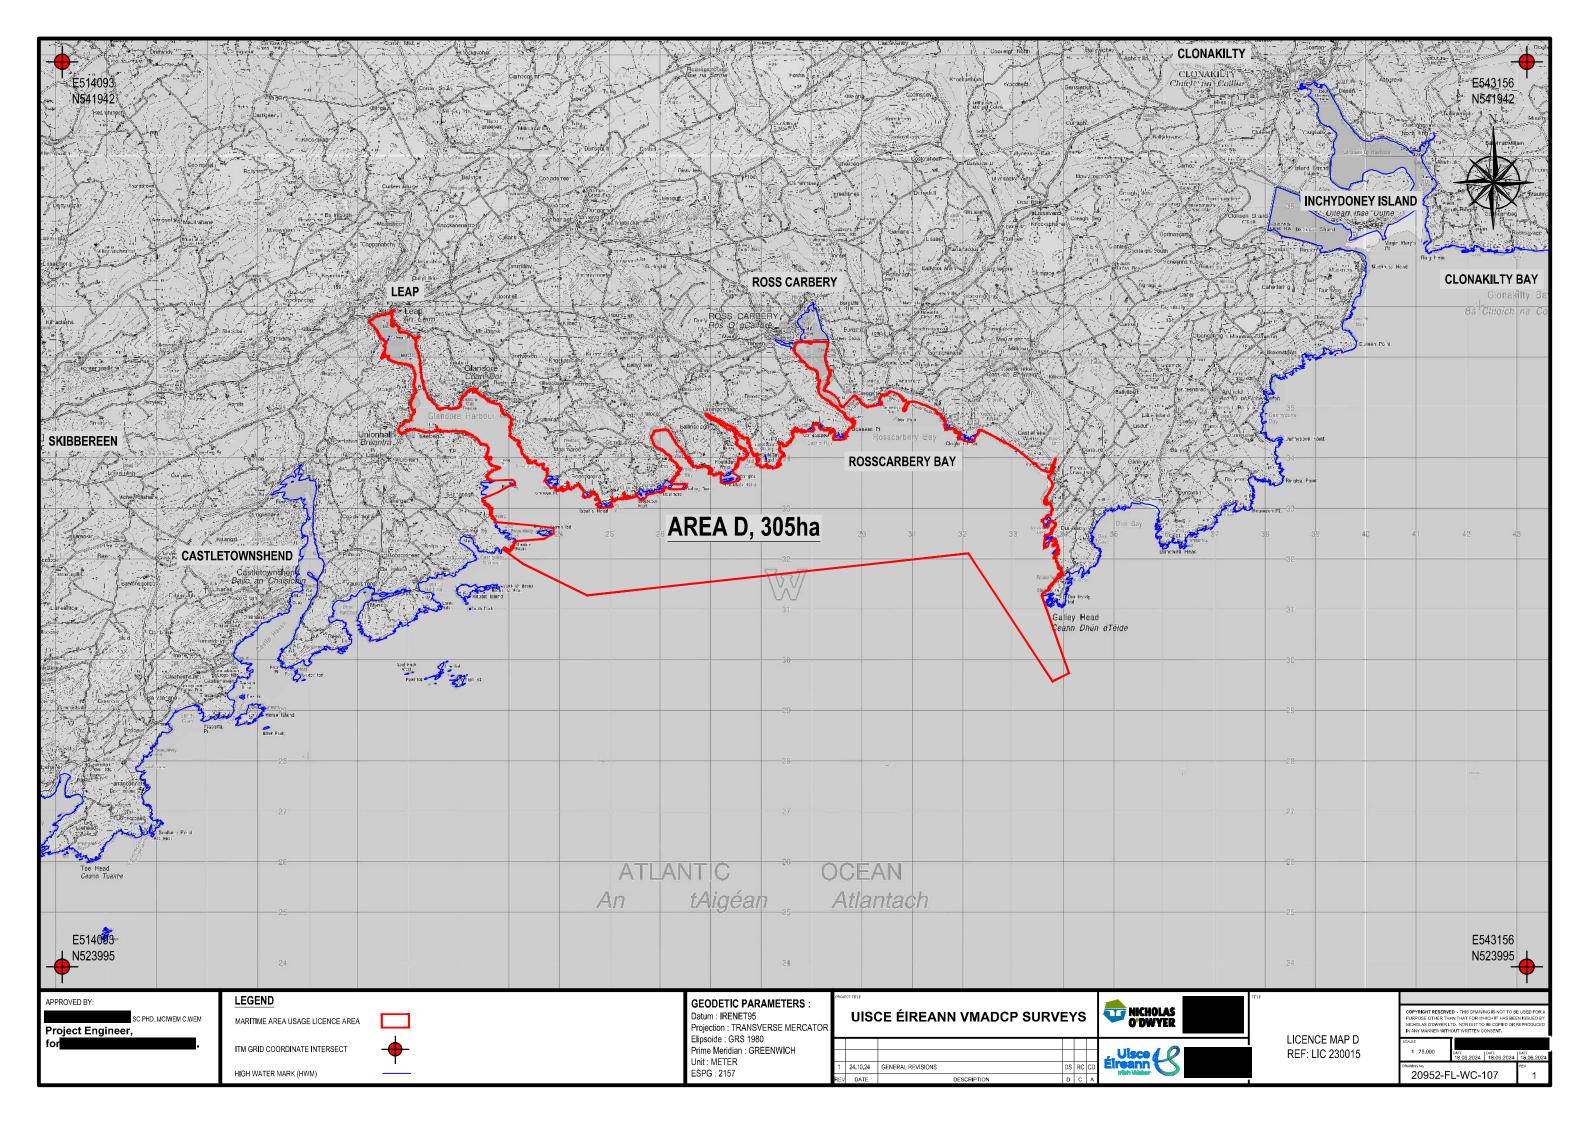

## **LICENCE MAPS - DRAWING LIST - CONTENTS**

| DRAWING No.       | DRAWING TITLE                                                      |
|-------------------|--------------------------------------------------------------------|
| 00050 51 1410 400 | 0.750 4.1 0.75 1.00 1.50 1.40 0.70 0.00 0.00 0.00 0.00 0.00 0.00 0 |
| 20952-FL-WC-100   | OVERALL SITE LOCATION MAP - WEST CORK                              |
| 20952-FL-WC-101   | LICENCE MAP A                                                      |
| 20952-FL-WC-102   | SITE LAYOUT MAP A                                                  |
| 20952-FL-WC-103   | LICENCE MAP B                                                      |
| 20952-FL-WC-104   | SITE LAYOUT MAP B                                                  |
| 20952-FL-WC-105   | LICENCE MAP C                                                      |
| 20952-FL-WC-106   | SITE LAYOUT MAP C                                                  |
| 20952-FL-WC-107   | LICENCE MAP D                                                      |
| 20952-FL-WC-108   | SITE LAYOUT MAP D                                                  |
| 20952-FL-WC-109   | LICENCE MAP E                                                      |
| 20952-FL-WC-110   | SITE LAYOUT MAP E                                                  |
| 20952-FL-WC-111   | LICENCE MAP F                                                      |
| 20952-FL-WC-112   | SITE LAYOUT MAP F                                                  |
| 20952-FL-WC-113   | PLAN AND ELEVATION OF STRUCTURE                                    |