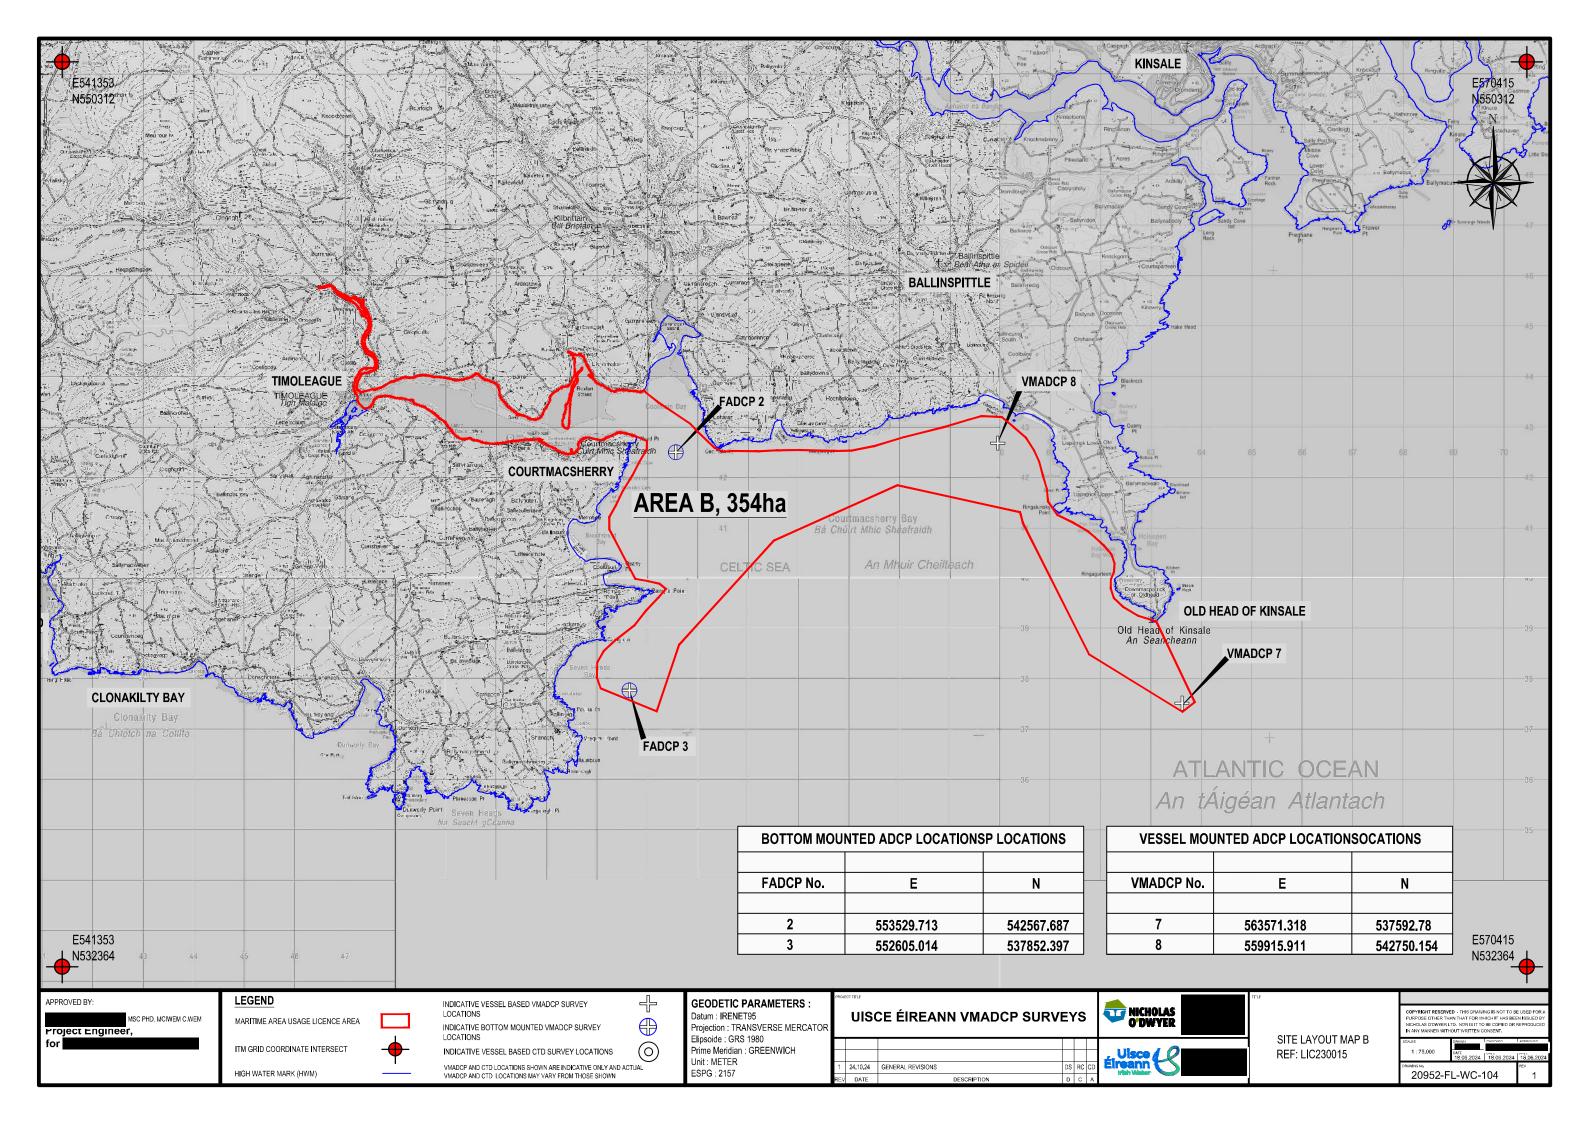

## **LICENCE MAPS - DRAWING LIST - CONTENTS**

| DRAWING No.       | DRAWING TITLE                                                      |
|-------------------|--------------------------------------------------------------------|
| 00050 51 1410 400 | 0.750 4.1 0.75 1.00 1.50 1.40 0.70 0.00 0.00 0.00 0.00 0.00 0.00 0 |
| 20952-FL-WC-100   | OVERALL SITE LOCATION MAP - WEST CORK                              |
| 20952-FL-WC-101   | LICENCE MAP A                                                      |
| 20952-FL-WC-102   | SITE LAYOUT MAP A                                                  |
| 20952-FL-WC-103   | LICENCE MAP B                                                      |
| 20952-FL-WC-104   | SITE LAYOUT MAP B                                                  |
| 20952-FL-WC-105   | LICENCE MAP C                                                      |
| 20952-FL-WC-106   | SITE LAYOUT MAP C                                                  |
| 20952-FL-WC-107   | LICENCE MAP D                                                      |
| 20952-FL-WC-108   | SITE LAYOUT MAP D                                                  |
| 20952-FL-WC-109   | LICENCE MAP E                                                      |
| 20952-FL-WC-110   | SITE LAYOUT MAP E                                                  |
| 20952-FL-WC-111   | LICENCE MAP F                                                      |
| 20952-FL-WC-112   | SITE LAYOUT MAP F                                                  |
| 20952-FL-WC-113   | PLAN AND ELEVATION OF STRUCTURE                                    |