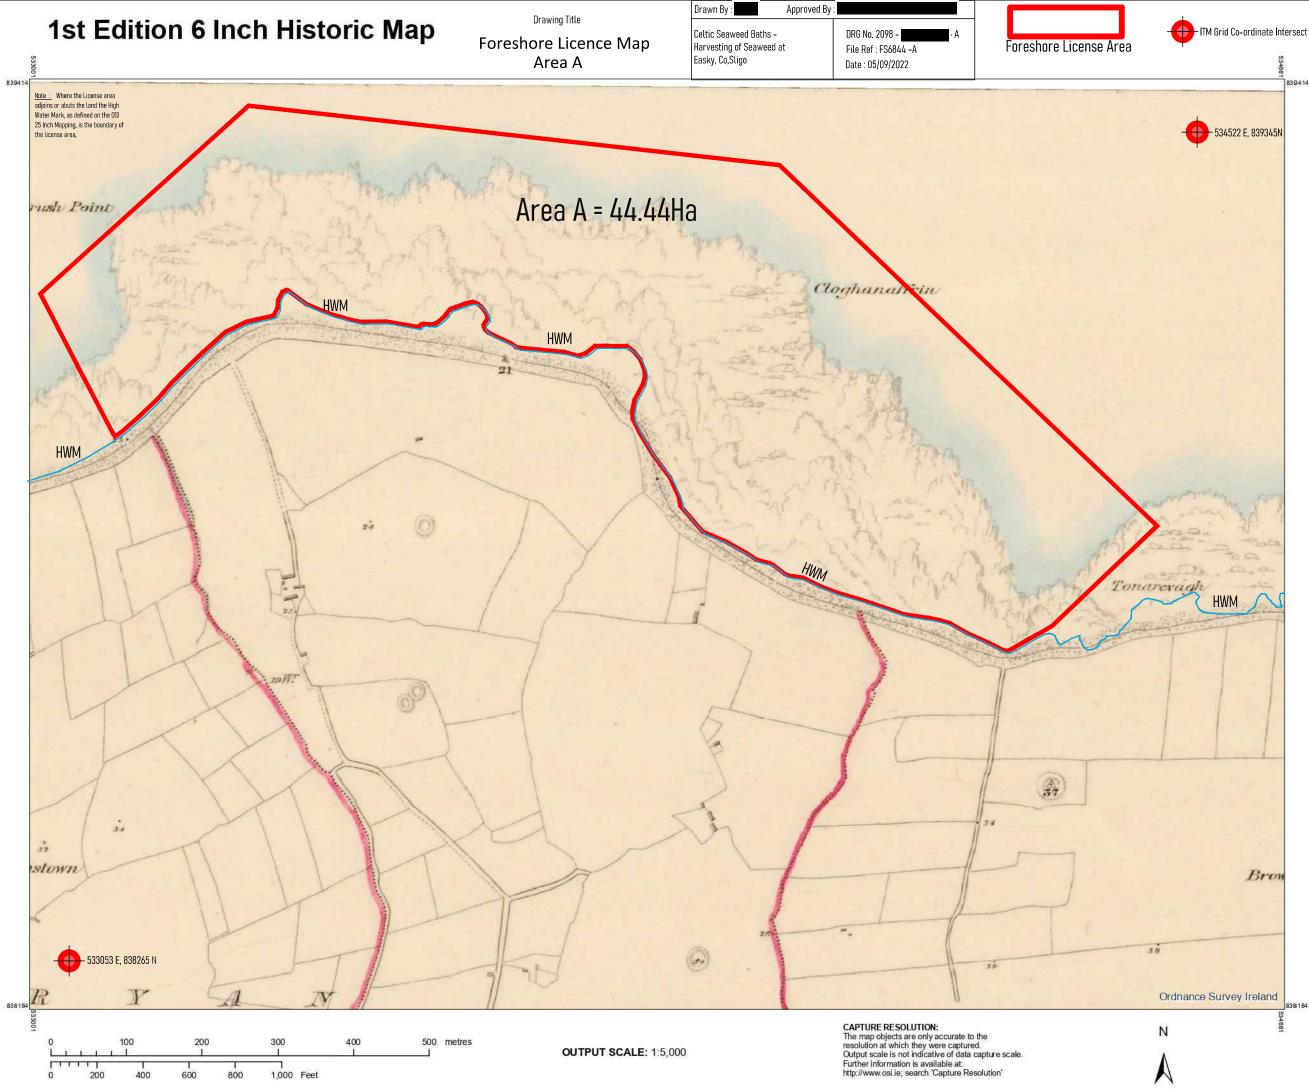

CENTRE COORDINATES: ITM 533831,838800

PUBLISHED: 06/09/2022

MAP SERIES: 6inch COL ED01 ORDER NO .: 50289623 1

MAP SHEETS: SO011

COMPILED AND PUBLISHED BY:

Ordnance Survey Ireland, Phoenix Park, Dublin 8 Ireland