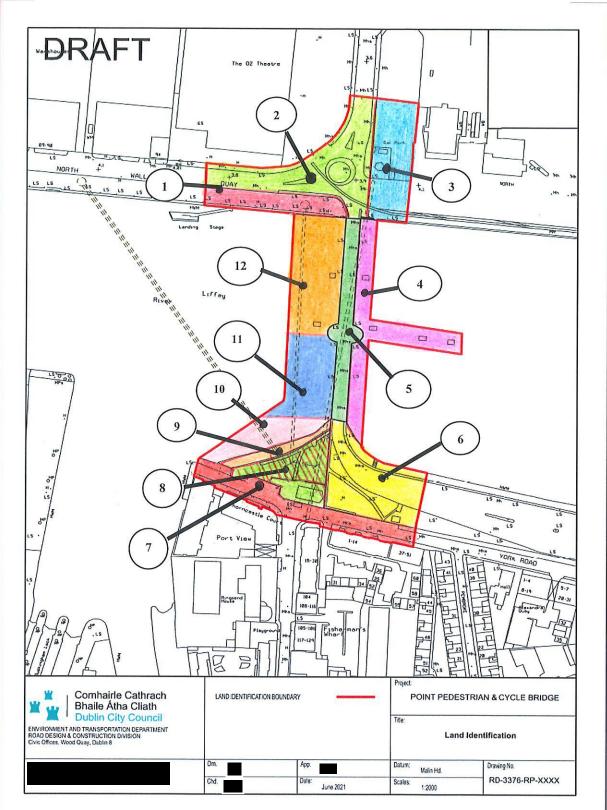

Orginal Daving East 218 x 207 - 44

| Comhairle Cathrach<br>Bhaile Átha Cliath<br>Dublin City Council | POINT PEDESTRIAN                                                                                                                     | MAP INDEX NO.<br>RD-3376-RP-XXXX | REF NO.<br>1                                            |                       |
|-----------------------------------------------------------------|--------------------------------------------------------------------------------------------------------------------------------------|----------------------------------|---------------------------------------------------------|-----------------------|
| Quantity, Description and<br>Situation of the Land              | Owners or Reputed Owners                                                                                                             | Lessees or Reputed Lessees       | Occupiers                                               |                       |
| Quantity:<br>Description:<br>Situation:<br>North Quay Wall      | DUBLIN DOCKLANDS<br>DEVELOPMENT AUTHORITY,<br>1 Custom House Quay,<br>North Dock,<br>Dublin 1, D01 KF84.<br>Land Registry DN133021F. |                                  | IN CHARGE DCC                                           |                       |
|                                                                 | ds Development Authority (Dissolution) Act 2<br>by shall vest without any conveyance or assign                                       |                                  | Referenced by:<br>Jennifer O'Gorman<br>Date: 15/07/2021 | Reference<br>No.<br>1 |

| Comhairle Cathrach<br>Bhaile Átha Cliath<br>Dublin City Council          | POINT PEDESTRIAN         | MAP INDEX NO.<br>RD-3376-RP-XXXX | REF NO.<br>2                                            |                       |
|--------------------------------------------------------------------------|--------------------------|----------------------------------|---------------------------------------------------------|-----------------------|
| Quantity, Description and<br>Situation of the Land                       | Owners or Reputed Owners | Lessees or Reputed Lessees       | Occupiers                                               |                       |
| <u>Quantity</u> :                                                        |                          |                                  | IN CHARGE DCC                                           |                       |
| Description:                                                             |                          |                                  |                                                         |                       |
| <u>Situation</u> :<br>North Wall Quay at junction<br>with East Wall Road |                          |                                  |                                                         |                       |
|                                                                          |                          |                                  |                                                         |                       |
|                                                                          |                          |                                  |                                                         |                       |
|                                                                          |                          |                                  | Referenced by:<br>Jennifer O'Gorman<br>Date: 15/07/2021 | Reference<br>No.<br>2 |

| Comhairle Cathrach<br>Bhaile Átha Cliath<br>Dublin City Council | POINT PEDESTRIA                                                                                                                                         | MAP INDEX NO.<br>RD-3376-RP-XXXX | REF NO.<br>3                                            |                       |
|-----------------------------------------------------------------|---------------------------------------------------------------------------------------------------------------------------------------------------------|----------------------------------|---------------------------------------------------------|-----------------------|
| Quantity, Description and<br>Situation of the Land              | Owners or Reputed Owners                                                                                                                                | Lessees or Reputed Lessees       | Occupiers                                               |                       |
| Quantity:<br>Description:<br>Situation:<br>East Wall Road       | DUBLIN PORT COMPANY<br>Port Centre - Alexandra Road,<br>North Dock,<br>Dublin 1, D01 H4C6.<br>Fee Simple<br>(Conveyance 17 <sup>th</sup> October 1812). |                                  |                                                         |                       |
|                                                                 | 1                                                                                                                                                       | 1                                | Referenced by:<br>Jennifer O'Gorman<br>Date: 15/07/2021 | Reference<br>No.<br>3 |

| Comhairle Cathrach<br>Bhaile Átha Cliath<br>Dublin City Council | POINT PEDESTRIAN                                                                           | MAP INDEX NO.<br>RD-3376-RP-XXXX | REF NO.<br>4                                            |                       |
|-----------------------------------------------------------------|--------------------------------------------------------------------------------------------|----------------------------------|---------------------------------------------------------|-----------------------|
| Quantity, Description and<br>Situation of the Land              | Owners or Reputed Owners                                                                   | Lessees or Reputed Lessees       | Occupiers                                               |                       |
| <u>Quantity</u> :                                               | DUBLIN PORT COMPANY<br>Port Centre - Alexandra Road,<br>North Dock,<br>Dublin 1, D01 H4C6. | K                                |                                                         |                       |
| Description:                                                    | &<br><u>DUBLIN CITY COUNCIL</u><br>Civic Offices,                                          | S.                               |                                                         |                       |
| <u>Situation</u> :<br>River Liffey                              | Wood Quay,<br>Dublin 8, D08RF3F.                                                           |                                  |                                                         |                       |
| Note: Exact boundary would need                                 | to be agreed with Dublin Port Company.                                                     |                                  | Referenced by:<br>Jennifer O'Gorman<br>Date: 15/07/2021 | Reference<br>No.<br>4 |

| Comhairle Cathrach<br>Bhaile Átha Cliath<br>Dublin City Council | POINT PEDESTRIAN                                                          | MAP INDEX NO.<br>RD-3376-RP-XXXX | REF NO.<br>5                                            |                       |
|-----------------------------------------------------------------|---------------------------------------------------------------------------|----------------------------------|---------------------------------------------------------|-----------------------|
| Quantity, Description and<br>Situation of the Land              | Owners or Reputed Owners                                                  | Lessees or Reputed Lessees       | Occupiers                                               |                       |
| <u>Quantity</u> :<br><u>Description</u> :                       | DUBLIN CITY COUNCIL<br>Civic Offices,<br>Wood Quay,<br>Dublin 8, D08RF3F. |                                  |                                                         |                       |
| <u>Situation</u> :<br>Tom Clarke Bridge                         |                                                                           |                                  |                                                         |                       |
|                                                                 |                                                                           |                                  |                                                         |                       |
|                                                                 |                                                                           |                                  | Referenced by:<br>Jennifer O'Gorman<br>Date: 15/07/2021 | Reference<br>No.<br>5 |

| Comhairle Cathrach<br>Bhaile Átha Cliath<br>Dublin City Council | POINT PEDESTRIAN & CYCLE BRIDGE                                                                                                                     |                            | MAP INDEX NO.<br>RD-3376-RP-XXXX                        | REF NO.<br>6          |
|-----------------------------------------------------------------|-----------------------------------------------------------------------------------------------------------------------------------------------------|----------------------------|---------------------------------------------------------|-----------------------|
| Quantity, Description and<br>Situation of the Land              | Owners or Reputed Owners                                                                                                                            | Lessees or Reputed Lessees | Occupiers                                               |                       |
| Quantity:<br>Description:<br>Situation:<br>East Link            | DUBLIN CITY COUNCIL<br>Civic Offices,<br>Wood Quay,<br>Dublin 8.<br>Held by way of a dedication<br>as a Public Road with effect<br>from 21/10/1984. |                            | IN CHARGE DCC                                           |                       |
|                                                                 |                                                                                                                                                     |                            | Referenced by:<br>Jennifer O'Gorman<br>Date: 15/07/2021 | Reference<br>No.<br>6 |

| Comhairle Cathrach<br>Bhaile Átha Cliath<br>Dublin City Council | POINT PEDESTRIAN         | MAP INDEX NO.<br>RD-3376-RP-XXXX | REF NO.<br>7                                            |                       |
|-----------------------------------------------------------------|--------------------------|----------------------------------|---------------------------------------------------------|-----------------------|
| Quantity, Description and<br>Situation of the Land              | Owners or Reputed Owners | Lessees or Reputed Lessees       | Occupiers                                               |                       |
| Quantity:                                                       |                          |                                  | IN CHARGE DCC                                           |                       |
| <u>Description</u> :<br><u>Situation</u> :                      |                          | A                                |                                                         |                       |
| Thorncastle Street                                              |                          |                                  |                                                         |                       |
|                                                                 |                          |                                  |                                                         |                       |
|                                                                 |                          |                                  | Referenced by:<br>Jennifer O'Gorman<br>Date: 15/07/2021 | Reference<br>No.<br>7 |

| Comhairle Cathrach<br>Bhaile Átha Cliath<br>Dublin City Council                          | POINT PEDESTRIA                                                           | MAP INDEX NO.<br>RD-3376-RP-XXXX                                                                                                            | REF NO.<br>8                                            |                       |
|------------------------------------------------------------------------------------------|---------------------------------------------------------------------------|---------------------------------------------------------------------------------------------------------------------------------------------|---------------------------------------------------------|-----------------------|
| Quantity, Description and<br>Situation of the Land                                       | Owners or Reputed Owners                                                  | Lessees or Reputed Lessees                                                                                                                  | Occupiers                                               |                       |
| <u>Quantity</u> :<br><u>Description</u> :                                                | DUBLIN CITY COUNCIL<br>Civic Offices,<br>Wood Quay,<br>Dublin 8, D08RF3F. | <b>*ST. PATRICK'S ROWING CLUB</b><br>(Company Limited By Guarantee),<br>Registered Office,<br>York Road,<br>Ringsend,<br>Dublin 4, D04Y194. | ST. PATRICK'S ROWI                                      | NG CLUB               |
| Situation:<br>St Patrick's Rowing Club,<br>York Road,<br>Ringsend,<br>Dublin 4, D04Y194. | Fee Simple<br>(ROD Ref 1988-012-042)                                      | Lease 17/04/1996 for a term of<br>999 years from 13/08/1987<br>(ROD Ref 1996-095-205)                                                       |                                                         |                       |
| *Licence to occupy only in part h                                                        | atched on map.                                                            |                                                                                                                                             | Referenced by:<br>Jennifer O'Gorman<br>Date: 15/07/2021 | Reference<br>No.<br>8 |

| Comhairle Cathrach<br>Bhaile Átha Cliath<br>Dublin City Council | POINT PEDESTRIAN                                                                                                                                         | MAP INDEX NO.<br>RD-3376-RP-XXXX | REF NO.<br>9                                            |                       |
|-----------------------------------------------------------------|----------------------------------------------------------------------------------------------------------------------------------------------------------|----------------------------------|---------------------------------------------------------|-----------------------|
| Quantity, Description and<br>Situation of the Land              | Owners or Reputed Owners                                                                                                                                 | Lessees or Reputed Lessees       | Occupiers                                               |                       |
| Quantity:<br>Description:<br>Situation:<br>Rock Armory          | DUBLIN PORT COMPANY<br>Port Centre - Alexandra Road,<br>North Dock,<br>Dublin 1, D01 H4C6.<br>Fee Simple<br>(Conveyance 6 <sup>th</sup> September 1792). |                                  |                                                         | D                     |
|                                                                 |                                                                                                                                                          |                                  | Referenced by:<br>Jennifer O'Gorman<br>Date: 15/07/2021 | Reference<br>No.<br>9 |

| Comhairle Cathrach<br>Bhaile Átha Cliath<br>Dublin City Council                 | POINT PEDESTRIAN & CYCLE BRIDGE                                                                                                                          |                            | MAP INDEX NO.<br>RD-3376-RP-XXXX                        | REF NO.<br>10          |
|---------------------------------------------------------------------------------|----------------------------------------------------------------------------------------------------------------------------------------------------------|----------------------------|---------------------------------------------------------|------------------------|
| Quantity, Description and<br>Situation of the Land                              | Owners or Reputed Owners                                                                                                                                 | Lessees or Reputed Lessees | Occupiers                                               |                        |
| <u>Quantity</u> :<br><u>Description</u> :<br><u>Situation</u> :<br>River Liffey | DUBLIN PORT COMPANY<br>Port Centre - Alexandra Road,<br>North Dock,<br>Dublin 1, D01 H4C6.<br>Fee Simple<br>(Conveyance 6 <sup>th</sup> September 1792). |                            |                                                         | 7 2                    |
|                                                                                 |                                                                                                                                                          |                            | Referenced by:<br>Jennifer O'Gorman<br>Date: 15/07/2021 | Reference<br>No.<br>10 |

| Comhairle Cathrach<br>Bhaile Átha Cliath<br>Dublin City Council | POINT PEDESTRIAN & CYCLE BRIDGE                                                                                                                        |                            | MAP INDEX NO.<br>RD-3376-RP-XXXX                        | REF NO.<br>11          |
|-----------------------------------------------------------------|--------------------------------------------------------------------------------------------------------------------------------------------------------|----------------------------|---------------------------------------------------------|------------------------|
| Quantity, Description and<br>Situation of the Land              | Owners or Reputed Owners                                                                                                                               | Lessees or Reputed Lessees | Occupiers                                               |                        |
| Quantity:   Description:   Situation:   River Liffey            | DUBLIN PORT COMPANY<br>Port Centre - Alexandra Road,<br>North Dock,<br>Dublin 1, D01 H4C6.<br>Fee Simple<br>(Conveyance 5 <sup>th</sup> October 1814). |                            |                                                         |                        |
|                                                                 |                                                                                                                                                        |                            | Referenced by:<br>Jennifer O'Gorman<br>Date: 15/07/2021 | Reference<br>No.<br>11 |

| Comhairle Cathrach<br>Bhaile Átha Cliath<br>Dublin City Council | POINT PEDESTRIAN & CYCLE BRIDGE                                                                                                                                                |                            | MAP INDEX NO.<br>RD-3376-RP-XXXX                        | REF NO.<br>12          |
|-----------------------------------------------------------------|--------------------------------------------------------------------------------------------------------------------------------------------------------------------------------|----------------------------|---------------------------------------------------------|------------------------|
| Quantity, Description and<br>Situation of the Land              | Owners or Reputed Owners                                                                                                                                                       | Lessees or Reputed Lessees | Occupiers                                               |                        |
| Quantity:<br>Description:<br>Situation:<br>River Liffey         | DUBLIN CITY COUNCIL<br>Civic Offices,<br>Wood Quay,<br>Dublin 8, D08RF3F.<br>Royal Charters granted by<br>King John in 1200 and 1215.<br>(Within its Local Authority Boundary) |                            |                                                         |                        |
|                                                                 |                                                                                                                                                                                |                            | Referenced by:<br>Jennifer O'Gorman<br>Date: 15/07/2021 | Reference<br>No.<br>12 |